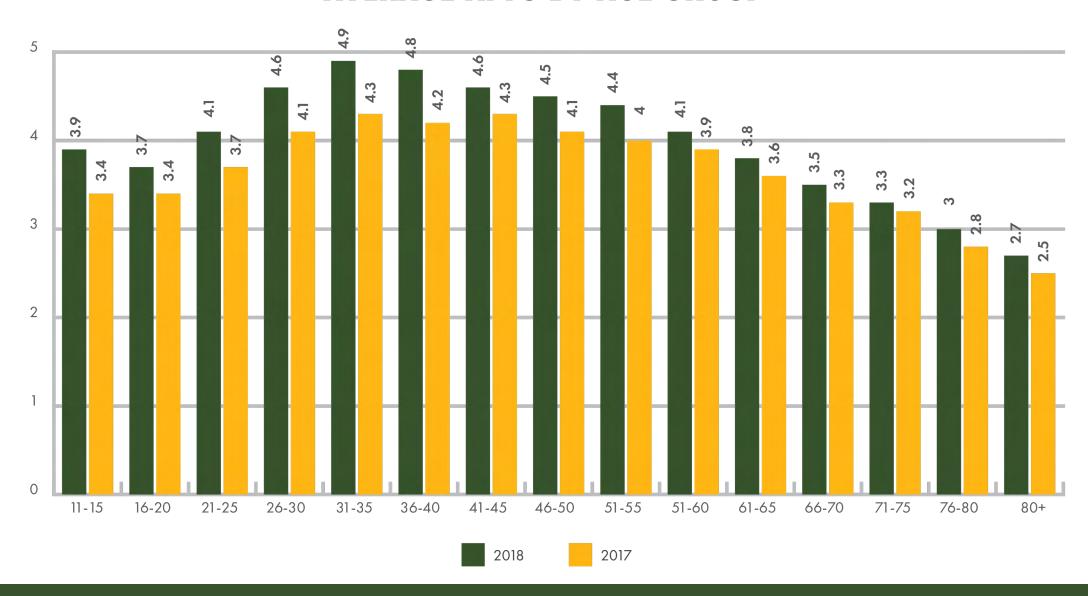

<sup>\*</sup>Successful tag numbers are taken by active tag holders the time the data is pulled. Numbers are subject to change based on tag returns.

# BIG GAME APPS AND UNIQUE CLIENTS BY GENDER



# **AVERAGE APPS PER CLIENT BY GENDER**



# **AVERAGE ORDER VALUE BY GENDER**



#### **BIG GAME APPLICATIONS BY AGE GROUP**



# **AVERAGE APPS BY AGE GROUP**



# **AVERAGE ORDER VALUE BY AGE GROUP**



# GEO BREAKDOWN OF UNIQUE CLIENTS BY COUNTY 2018

| County      | Unique Customers |
|-------------|------------------|
| Clark       | 17,929           |
| Washoe      | 9,003            |
| Elko        | 3,079            |
| Lyon        | 1,697            |
| Churchill   | 1,319            |
| Douglas     | 1,273            |
| Carson City | 1,261            |
| Humboldt    | 1,062            |
| Nye         | 1,018            |
| White Pine  | 800              |
| Lander      | 481              |
| Lincoln     | 401              |
| Mineral     | 237              |
| Pershing    | 220              |
| Eureka      | 151              |
| Esmeralda   | 38               |
| Storey      | 38               |



# **REMAINING DRAW APPS BY YEAR**



#