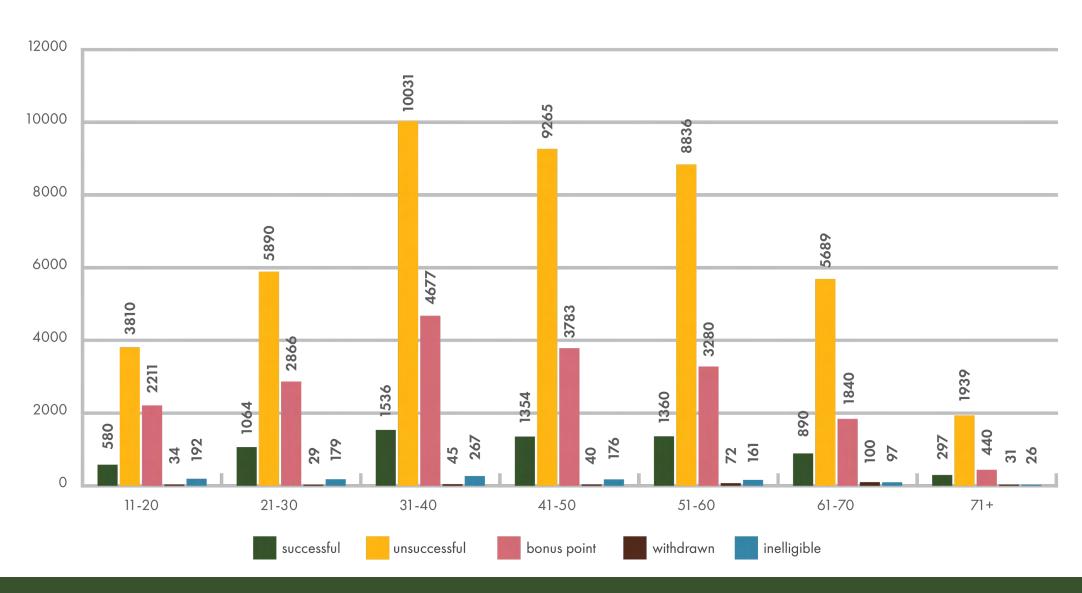

torey      | 38               |



# **REMAINING DRAW APPS BY YEAR**



#### SILVER STATE TAG APP REVENUE



#### **MOUNTAIN LION TAGS BY YEAR - BIG GAME DRAW**



# MOUNTAIN LION TAGS FROM BIG GAME DRAW AND OVER THE COUNTER BY YEAR



# BEAR APPS BY STATUS AND AGE GROUP



# **BEAR APPS BY STATUS AND GENDER**



# PRONGHORN APPS BY STATUS AND AGE GROUP



# PRONGHORN APPS BY STATUS AND GENDER



#### **BIGHORN SHEEP APPS BY STATUS AND AGE GROUP**



#### **BIGHORN SHEEP APPS BY STATUS AND GENDER**



#### BIGHORN SHEEP HUNTS BONUS POINT APPS BY AGE GROUP



#### BIGHORN SHEEP HUNTS BONUS POINT APPS BY GENDER



# **MOUNTAIN GOAT APPS BY STATUS AND AGE GROUP**



#### MOUNTAIN GOAT APPS BY STATUS AND GENDER



# **ELK APPS BY YEAR AND STATUS**



#### **ELK APPS BY STATUS AND AGE GROUP**



#### **ELK APPS BY STATUS AND GENDER**



# **DEER APPS BY STATUS -ANTLERED AND ANTERLESS**



#### **DEER APPS BY STATUS AND AGE GROUP**



# **DEER APPS BY STATUS AND GENDER**



# **DESKTOP VS MOBILE DEVICE BREAKDOWN**



#### **MOST USED MOBILE DEVICES**



| Mobile Device Info              | Users  | Distribution |
|---------------------------------|--------|--------------|
| Apple iPhone                    | 45,243 | 70%          |
| Apple iPad                      | 10,665 | 16%          |
| Samsung SM-G930V Galaxy S7      | 1,838  | 3%           |
| Microsoft Windows RT Tablet     | 1,724  | 3%           |
| Samsung SM-G955U Galaxy S8+     | 1,561  | 2%           |
| Samsung SM-G950U Galaxy S8      | 1,367  | 2%           |
| Samsung SM-N950U Galaxy Note8   | 1,244  | 2%