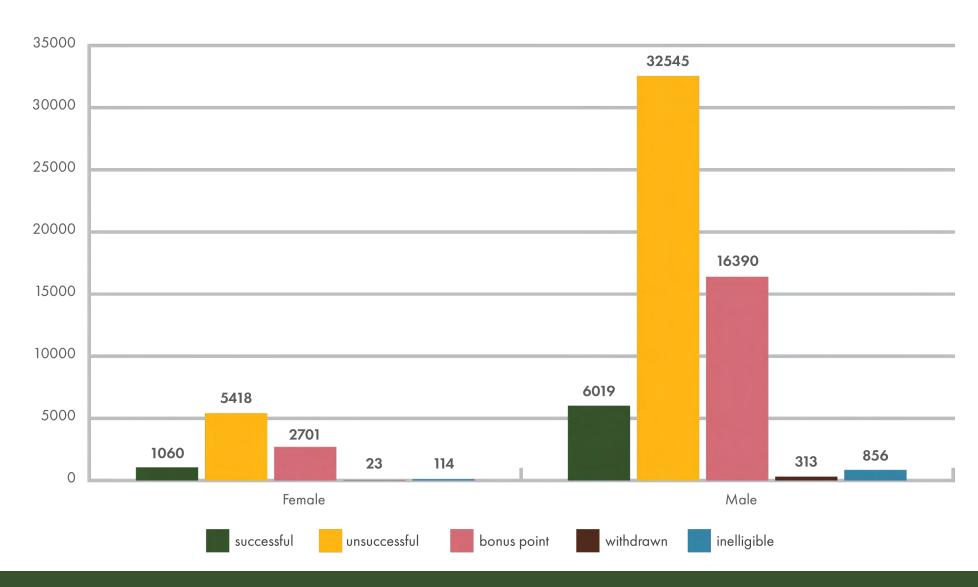

AINING DRAW APPS BY YEAR**



#### SILVER STATE TAG APP REVENUE



#### **MOUNTAIN LION TAGS BY YEAR - BIG GAME DRAW**



# MOUNTAIN LION TAGS FROM BIG GAME DRAW AND OVER THE COUNTER BY YEAR



# BEAR APPS BY STATUS AND AGE GROUP



# **BEAR APPS BY STATUS AND GENDER**



# PRONGHORN APPS BY STATUS AND AGE GROUP



# PRONGHORN APPS BY STATUS AND GENDER



#### **BIGHORN SHEEP APPS BY STATUS AND AGE GROUP**



#### **BIGHORN SHEEP APPS BY STATUS AND GENDER**



#### BIGHORN SHEEP HUNTS BONUS POINT APPS BY AGE GROUP



#### BIGHORN SHEEP HUNTS BONUS POINT APPS BY GENDER



# **MOUNTAIN GOAT APPS BY STATUS AND AGE GROUP**



#### MOUNTAIN GOAT APPS BY STATUS AND GENDER



# **ELK APPS BY YEAR AND STATUS**



#### **ELK APPS BY STATUS AND AGE GROUP**



#### **ELK APPS BY STATUS AND GENDER**



# **DEER APPS BY STATUS -ANTLERED AND ANTERLESS**



#### **DEER APPS BY STATUS AND AGE GROUP**



# **DEER APPS BY STATUS AND GENDER**



# **DESKTOP VS MOBILE DEVICE BREAKDOWN**



#### **MOST USED MOBILE DEVICES**



| Mobile Device Info              | Users  | Distribution |
|---------------------------------|--------|--------------|
| Apple iPhone                    | 45,243 | 70%          |
| Apple iPad                      | 10,665 | 16%          |
| Samsung SM-G930V Galaxy S7      | 1,838  | 3%           |
| Microsoft Windows RT Tablet     | 1,724  | 3%           |
| Samsung SM-G955U Galaxy S8+     | 1,561  | 2%           |
| Samsung SM-G950U Galaxy S8      | 1,367  | 2%           |
| Samsung SM-N950U Galaxy Note8   | 1,244  | 2%           |
| Samsung SM-G935V Galaxy S7 Edge | 67