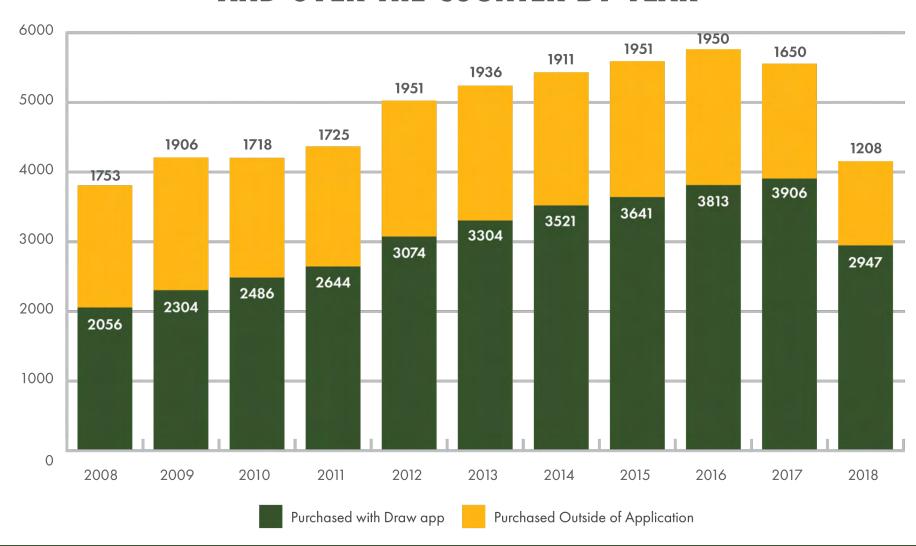

-|
| Clark       | 17,929           |
| Washoe      | 9,003            |
| Elko        | 3,079            |
| Lyon        | 1,697            |
| Churchill   | 1,319            |
| Douglas     | 1,273            |
| Carson City | 1,261            |
| Humboldt    | 1,062            |
| Nye         | 1,018            |
| White Pine  | 800              |
| Lander      | 481              |
| Lincoln     | 401              |
| Mineral     | 237              |
| Pershing    | 220              |
| Eureka      | 151              |
| Esmeralda   | 38               |
| Storey      | 38               |



# **REMAINING DRAW APPS BY YEAR**



#### SILVER STATE TAG APP REVENUE



#### **MOUNTAIN LION TAGS BY YEAR - BIG GAME DRAW**



# MOUNTAIN LION TAGS FROM BIG GAME DRAW AND OVER THE COUNTER BY YEAR



# BEAR APPS BY STATUS AND AGE GROUP



# **BEAR APPS BY STATUS AND GENDER**



# PRONGHORN APPS BY STATUS AND AGE GROUP



# PRONGHORN APPS BY STATUS AND GENDER



#### **BIGHORN SHEEP APPS BY STATUS AND AGE GROUP**



#### **BIGHORN SHEEP APPS BY STATUS AND GENDER**



#### BIGHORN SHEEP HUNTS BONUS POINT APPS BY AGE GROUP



#### BIGHORN SHEEP HUNTS BONUS POINT APPS BY GENDER



# **MOUNTAIN GOAT APPS BY STATUS AND AGE GROUP**



#### MOUNTAIN GOAT APPS BY STATUS AND GENDER



# **ELK APPS BY YEAR AND STATUS**



#### **ELK APPS BY STATUS AND AGE GROUP**



#### **ELK APPS BY STATUS AND GENDER**



# **DEER APPS BY STATUS -ANTLERED AND ANTERLESS**



#### **DEER APPS BY STATUS AND AGE GROUP**



# **DEER APPS BY STATUS AND GENDER**



# **DESKTOP VS MOBILE DEVICE BREAKDOWN**



#### **