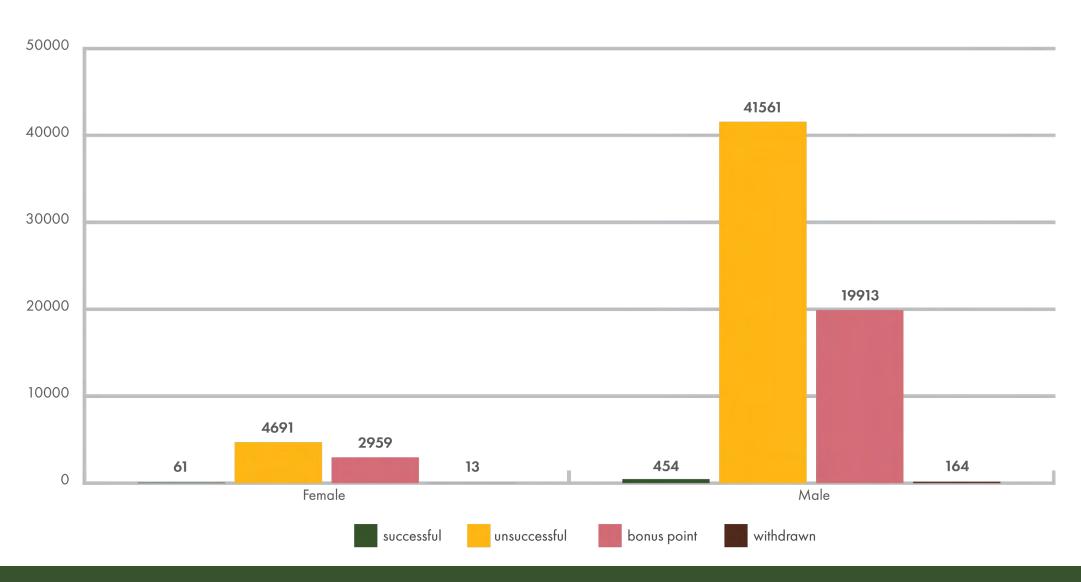

|
| Nye         | 1,018            |
| White Pine  | 800              |
| Lander      | 481              |
| Lincoln     | 401              |
| Mineral     | 237              |
| Pershing    | 220              |
| Eureka      | 151              |
| Esmeralda   | 38               |
| Storey      | 38               |



# **REMAINING DRAW APPS BY YEAR**



#### SILVER STATE TAG APP REVENUE



#### **MOUNTAIN LION TAGS BY YEAR - BIG GAME DRAW**



# MOUNTAIN LION TAGS FROM BIG GAME DRAW AND OVER THE COUNTER BY YEAR



# BEAR APPS BY STATUS AND AGE GROUP



# **BEAR APPS BY STATUS AND GENDER**



# PRONGHORN APPS BY STATUS AND AGE GROUP



# PRONGHORN APPS BY STATUS AND GENDER



#### **BIGHORN SHEEP APPS BY STATUS AND AGE GROUP**



#### **BIGHORN SHEEP APPS BY STATUS AND GENDER**



#### BIGHORN SHEEP HUNTS BONUS POINT APPS BY AGE GROUP



#### BIGHORN SHEEP HUNTS BONUS POINT APPS BY GENDER



# **MOUNTAIN GOAT APPS BY STATUS AND AGE GROUP**



#### MOUNTAIN GOAT APPS BY STATUS AND GENDER



# **ELK APPS BY YEAR AND STATUS**



#### **ELK APPS BY STATUS AND AGE GROUP**



#### **ELK APPS BY STATUS AND GENDER**



# **DEER APPS BY STATUS -ANTLERED AND ANTERLESS**



#### **DEER APPS BY STATUS AND AGE GROUP**



# **DEER APPS BY STATUS AND GENDER**



# **DESKTOP VS MOBILE DEVICE BREAKDOWN**



#### **MOST USED MOBILE DEVICES**



| Mobile Device Info              | Users  | Distribution |
|---------------------------------|--------|--------------|
| Apple iPhone                    | 45,243 | 70%          |
| Apple iPad                      | 10,665 | 16%          |
|