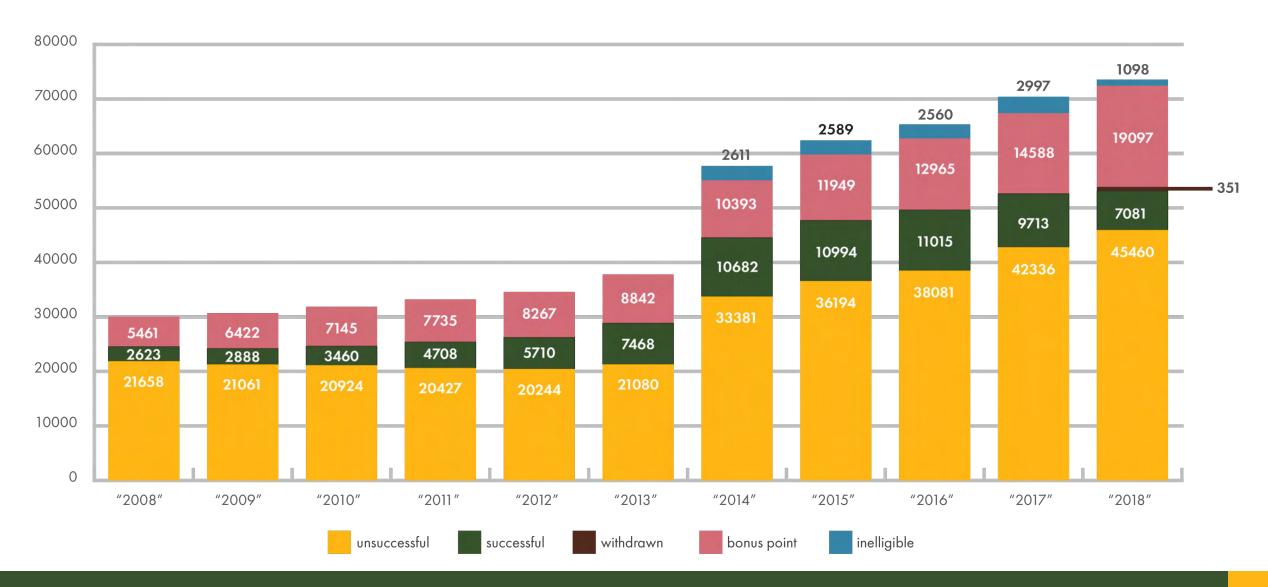

|
| Esmeralda   | 38               |
| Storey      | 38               |



# **REMAINING DRAW APPS BY YEAR**



#### SILVER STATE TAG APP REVENUE



#### **MOUNTAIN LION TAGS BY YEAR - BIG GAME DRAW**



# MOUNTAIN LION TAGS FROM BIG GAME DRAW AND OVER THE COUNTER BY YEAR



# BEAR APPS BY STATUS AND AGE GROUP



# **BEAR APPS BY STATUS AND GENDER**



# PRONGHORN APPS BY STATUS AND AGE GROUP



# PRONGHORN APPS BY STATUS AND GENDER



#### **BIGHORN SHEEP APPS BY STATUS AND AGE GROUP**



#### **BIGHORN SHEEP APPS BY STATUS AND GENDER**



#### BIGHORN SHEEP HUNTS BONUS POINT APPS BY AGE GROUP



#### BIGHORN SHEEP HUNTS BONUS POINT APPS BY GENDER



# **MOUNTAIN GOAT APPS BY STATUS AND AGE GROUP**



#### MOUNTAIN GOAT APPS BY STATUS AND GENDER



# **ELK APPS BY YEAR AND STATUS**



#### **ELK APPS BY STATUS AND AGE GROUP**



#### **ELK APPS BY STATUS AND GENDER**



# **DEER APPS BY STATUS -ANTLERED AND ANTERLESS**



#### **DEER APPS BY STATUS AND AGE GROUP**



# **DEER APPS BY STATUS AND GENDER**



# **DESKTOP VS MOBILE DEVICE BREAKDOWN**



#### **MOST USED MOBILE DEVICES**



| Mobile Device Info              | Users  | Distribution |
|---------------------------------|--------|--------------|
| Apple iPhone                    | 45,243 | 70%          |
| Apple iPad                      | 10,665 | 16%          |
| Samsung SM-G930V Galaxy S7      | 1,838  | 3%           |
| Microsoft Windows RT Tablet     | 1,724  | 3%           |
| Samsung SM-G955U Galaxy S8+     | 1,561  | 2%           |
| Samsung SM-G950U Galaxy S8      | 1,367  | 2%           |
| Samsung S