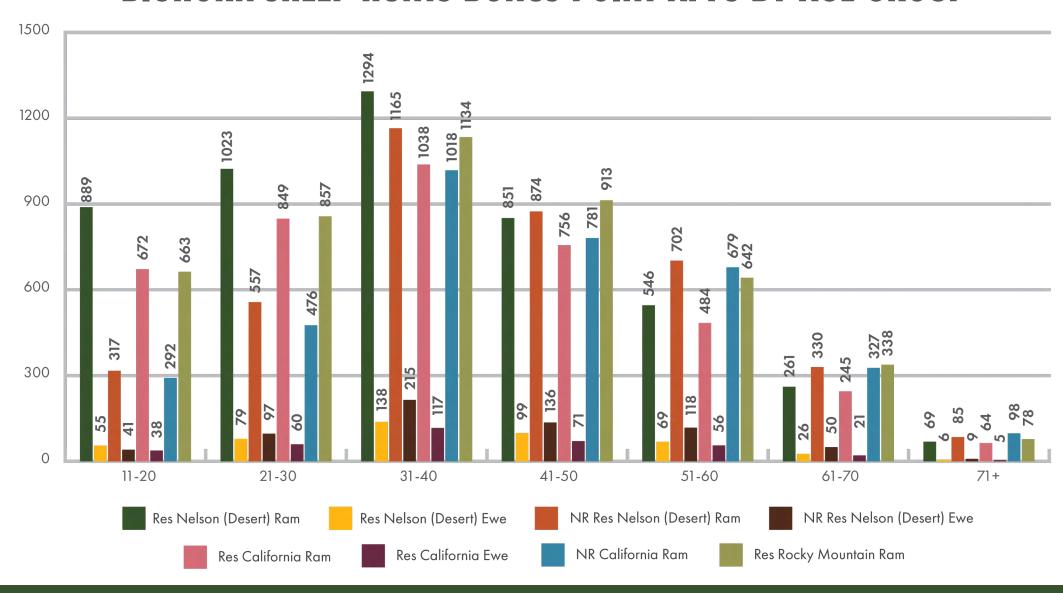

e  | 800              |
| Lander      | 481              |
| Lincoln     | 401              |
| Mineral     | 237              |
| Pershing    | 220              |
| Eureka      | 151              |
| Esmeralda   | 38               |
| Storey      | 38               |



# **REMAINING DRAW APPS BY YEAR**



#### SILVER STATE TAG APP REVENUE



#### **MOUNTAIN LION TAGS BY YEAR - BIG GAME DRAW**



# MOUNTAIN LION TAGS FROM BIG GAME DRAW AND OVER THE COUNTER BY YEAR



# BEAR APPS BY STATUS AND AGE GROUP



# **BEAR APPS BY STATUS AND GENDER**



# PRONGHORN APPS BY STATUS AND AGE GROUP



# PRONGHORN APPS BY STATUS AND GENDER



#### **BIGHORN SHEEP APPS BY STATUS AND AGE GROUP**



#### **BIGHORN SHEEP APPS BY STATUS AND GENDER**



#### BIGHORN SHEEP HUNTS BONUS POINT APPS BY AGE GROUP



#### BIGHORN SHEEP HUNTS BONUS POINT APPS BY GENDER



# **MOUNTAIN GOAT APPS BY STATUS AND AGE GROUP**



#### MOUNTAIN GOAT APPS BY STATUS AND GENDER



# **ELK APPS BY YEAR AND STATUS**



#### **ELK APPS BY STATUS AND AGE GROUP**



#### **ELK APPS BY STATUS AND GENDER**



# **DEER APPS BY STATUS -ANTLERED AND ANTERLESS**



#### **DEER APPS BY STATUS AND AGE GROUP**



# **DEER APPS BY STATUS AND GENDER**



# **DESKTOP VS MOBILE DEVICE BREAKDOWN**



#### **MOST USED MOBILE DEVICES**



| Mobile Device Info              | Users  | Distribution |
|---------------------------------|--------|--------------|
| Apple iPhone                    | 45,243 | 70%          |
| Apple iPad                      | 10,665 | 16%          |
| Samsung SM-G930V Galaxy S7      | 1,838  | 3%           |