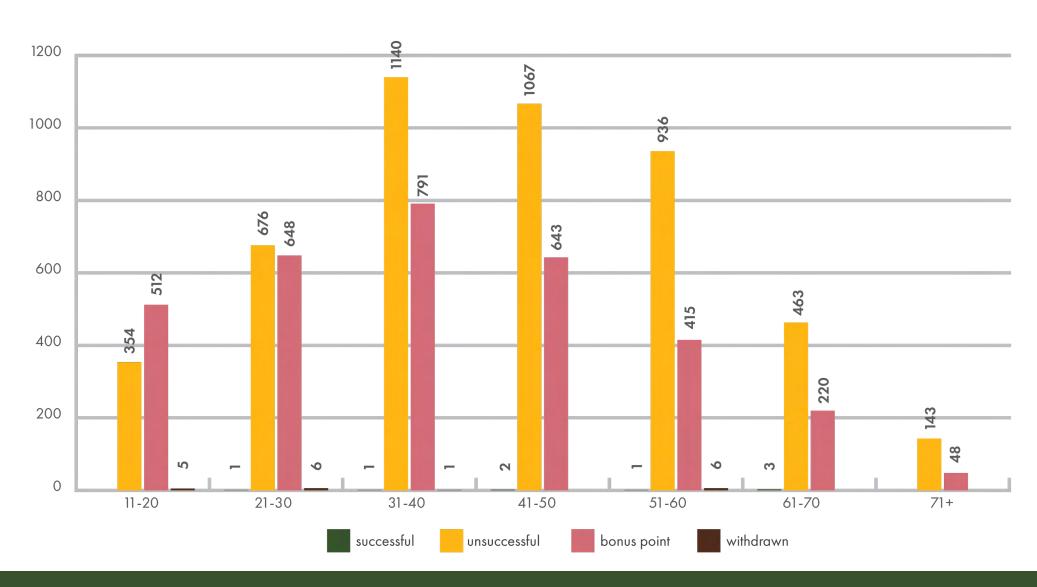

| 237              |
| Pershing    | 220              |
| Eureka      | 151              |
| Esmeralda   | 38               |
| Storey      | 38               |



# **REMAINING DRAW APPS BY YEAR**



#### SILVER STATE TAG APP REVENUE



#### **MOUNTAIN LION TAGS BY YEAR - BIG GAME DRAW**



# MOUNTAIN LION TAGS FROM BIG GAME DRAW AND OVER THE COUNTER BY YEAR



# BEAR APPS BY STATUS AND AGE GROUP



# **BEAR APPS BY STATUS AND GENDER**



# PRONGHORN APPS BY STATUS AND AGE GROUP



# PRONGHORN APPS BY STATUS AND GENDER



#### **BIGHORN SHEEP APPS BY STATUS AND AGE GROUP**



#### **BIGHORN SHEEP APPS BY STATUS AND GENDER**



#### BIGHORN SHEEP HUNTS BONUS POINT APPS BY AGE GROUP



#### BIGHORN SHEEP HUNTS BONUS POINT APPS BY GENDER



# **MOUNTAIN GOAT APPS BY STATUS AND AGE GROUP**



#### MOUNTAIN GOAT APPS BY STATUS AND GENDER



# **ELK APPS BY YEAR AND STATUS**



#### **ELK APPS BY STATUS AND AGE GROUP**



#### **ELK APPS BY STATUS AND GENDER**



# **DEER APPS BY STATUS -ANTLERED AND ANTERLESS**



#### **DEER APPS BY STATUS AND AGE GROUP**



# **DEER APPS BY STATUS AND GENDER**



# **DESKTOP VS MOBILE DEVICE BREAKDOWN**



#### **MOST USED MOBILE DEVICES**



| Mobile Device Info              | Users  | Distribution |
|---------------------------------|--------|--------------|
| Apple iPhone                    | 45,243 | 70%          |
| Apple iPad                      | 10,665 | 16%          |
| Samsung SM-G930V Galaxy S7      | 1,838  | 3%           |
| Microsoft Windows RT Tablet     | 1,724  | 3%           |
| Samsung SM-G955U Galaxy S8+     | 1,561  | 2