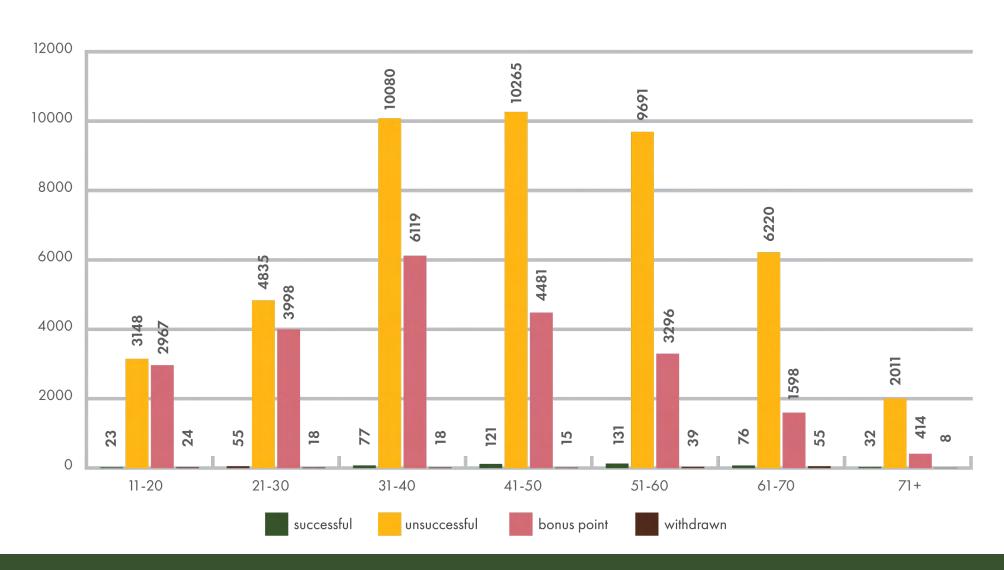

on City | 1,261            |
| Humboldt    | 1,062            |
| Nye         | 1,018            |
| White Pine  | 800              |
| Lander      | 481              |
| Lincoln     | 401              |
| Mineral     | 237              |
| Pershing    | 220              |
| Eureka      | 151              |
| Esmeralda   | 38               |
| Storey      | 38               |



# **REMAINING DRAW APPS BY YEAR**



#### SILVER STATE TAG APP REVENUE



#### **MOUNTAIN LION TAGS BY YEAR - BIG GAME DRAW**



# MOUNTAIN LION TAGS FROM BIG GAME DRAW AND OVER THE COUNTER BY YEAR



# BEAR APPS BY STATUS AND AGE GROUP



# **BEAR APPS BY STATUS AND GENDER**



# PRONGHORN APPS BY STATUS AND AGE GROUP



# PRONGHORN APPS BY STATUS AND GENDER



#### **BIGHORN SHEEP APPS BY STATUS AND AGE GROUP**



#### **BIGHORN SHEEP APPS BY STATUS AND GENDER**



#### BIGHORN SHEEP HUNTS BONUS POINT APPS BY AGE GROUP



#### BIGHORN SHEEP HUNTS BONUS POINT APPS BY GENDER



# **MOUNTAIN GOAT APPS BY STATUS AND AGE GROUP**



#### MOUNTAIN GOAT APPS BY STATUS AND GENDER



# **ELK APPS BY YEAR AND STATUS**



#### **ELK APPS BY STATUS AND AGE GROUP**



#### **ELK APPS BY STATUS AND GENDER**



# **DEER APPS BY STATUS -ANTLERED AND ANTERLESS**



#### **DEER APPS BY STATUS AND AGE GROUP**



# **DEER APPS BY STATUS AND GENDER**



# **DESKTOP VS MOBILE DEVICE BREAKDOWN**



#### **MOST USED MOBILE DEVICES**



| Mobile Device Info              | Users  | Distribution |
|---------------------------------|--------|--------------|
| Apple iPhone                    | 45,243 | 70%          |
| Apple i