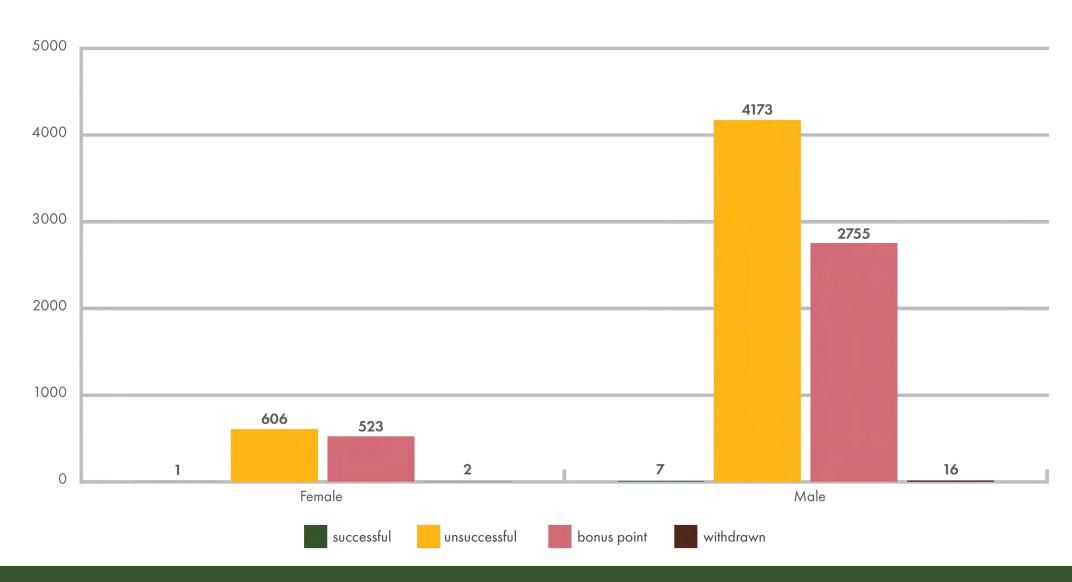

|
| Eureka      | 151              |
| Esmeralda   | 38               |
| Storey      | 38               |



# **REMAINING DRAW APPS BY YEAR**



#### SILVER STATE TAG APP REVENUE



#### **MOUNTAIN LION TAGS BY YEAR - BIG GAME DRAW**



# MOUNTAIN LION TAGS FROM BIG GAME DRAW AND OVER THE COUNTER BY YEAR



# BEAR APPS BY STATUS AND AGE GROUP



# **BEAR APPS BY STATUS AND GENDER**



# PRONGHORN APPS BY STATUS AND AGE GROUP



# PRONGHORN APPS BY STATUS AND GENDER



#### **BIGHORN SHEEP APPS BY STATUS AND AGE GROUP**



#### **BIGHORN SHEEP APPS BY STATUS AND GENDER**



#### BIGHORN SHEEP HUNTS BONUS POINT APPS BY AGE GROUP



#### BIGHORN SHEEP HUNTS BONUS POINT APPS BY GENDER



# **MOUNTAIN GOAT APPS BY STATUS AND AGE GROUP**



#### MOUNTAIN GOAT APPS BY STATUS AND GENDER



# **ELK APPS BY YEAR AND STATUS**



#### **ELK APPS BY STATUS AND AGE GROUP**



#### **ELK APPS BY STATUS AND GENDER**



# **DEER APPS BY STATUS -ANTLERED AND ANTERLESS**



#### **DEER APPS BY STATUS AND AGE GROUP**



# **DEER APPS BY STATUS AND GENDER**



# **DESKTOP VS MOBILE DEVICE BREAKDOWN**



#### **MOST USED MOBILE DEVICES**



| Mobile Device Info              | Users  | Distribution |
|---------------------------------|--------|--------------|
| Apple iPhone                    | 45,243 | 70%          |
| Apple iPad                      | 10,665 | 16%          |
| Samsung SM-G930V Galaxy S7      | 1,838  | 3%           |
| Microsoft Windows RT Tablet     | 1,724  | 3%           |
| Samsung SM-G955U Galaxy S8+     | 1,561  | 2%           |
| Samsung SM-G950U Galaxy S8