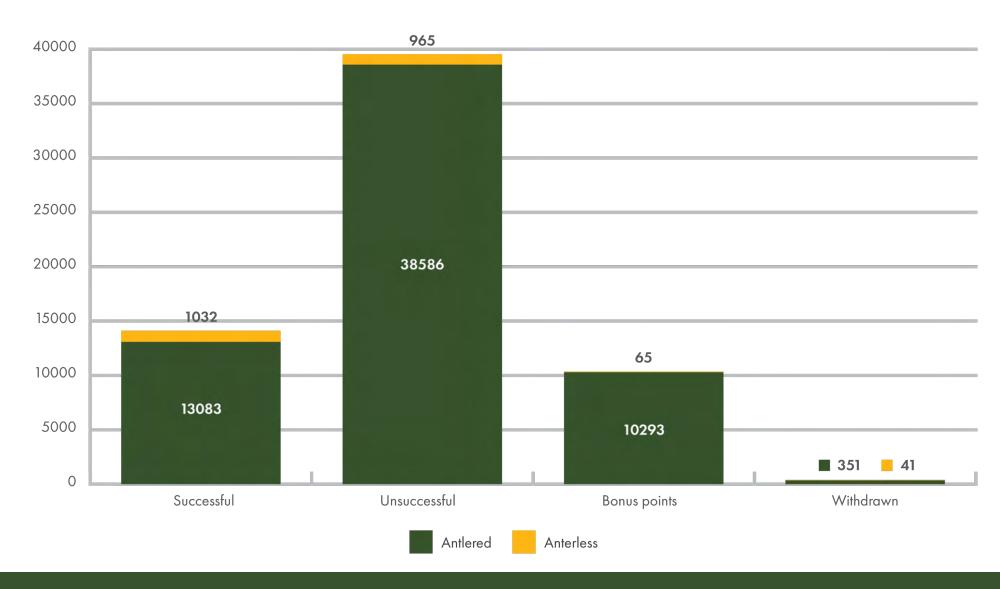

PP REVENUE



#### **MOUNTAIN LION TAGS BY YEAR - BIG GAME DRAW**



# MOUNTAIN LION TAGS FROM BIG GAME DRAW AND OVER THE COUNTER BY YEAR



# BEAR APPS BY STATUS AND AGE GROUP



# **BEAR APPS BY STATUS AND GENDER**



# PRONGHORN APPS BY STATUS AND AGE GROUP



# PRONGHORN APPS BY STATUS AND GENDER



#### **BIGHORN SHEEP APPS BY STATUS AND AGE GROUP**



#### **BIGHORN SHEEP APPS BY STATUS AND GENDER**



#### BIGHORN SHEEP HUNTS BONUS POINT APPS BY AGE GROUP



#### BIGHORN SHEEP HUNTS BONUS POINT APPS BY GENDER



# **MOUNTAIN GOAT APPS BY STATUS AND AGE GROUP**



#### MOUNTAIN GOAT APPS BY STATUS AND GENDER



# **ELK APPS BY YEAR AND STATUS**



#### **ELK APPS BY STATUS AND AGE GROUP**



#### **ELK APPS BY STATUS AND GENDER**



# **DEER APPS BY STATUS -ANTLERED AND ANTERLESS**



#### **DEER APPS BY STATUS AND AGE GROUP**



# **DEER APPS BY STATUS AND GENDER**



# **DESKTOP VS MOBILE DEVICE BREAKDOWN**



#### **MOST USED MOBILE DEVICES**



| Mobile Device Info              | Users  | Distribution |
|---------------------------------|--------|--------------|
| Apple iPhone                    | 45,243 | 70%          |
| Apple iPad                      | 10,665 | 16%          |
| Samsung SM-G930V Galaxy S7      | 1,838  | 3%           |
| Microsoft Windows RT Tablet     | 1,724  | 3%           |
| Samsung SM-G955U Galaxy S8+     | 1,561  | 2%           |
| Samsung SM-G950U Galaxy S8      | 1,367  | 2%           |
| Samsung SM-N950U Galaxy Note8   | 1,244  | 2%           |
| Samsung SM-G935V Galaxy S7 Edge | 671    | 1%           |
| Samsung SM-G950 Galaxy S8