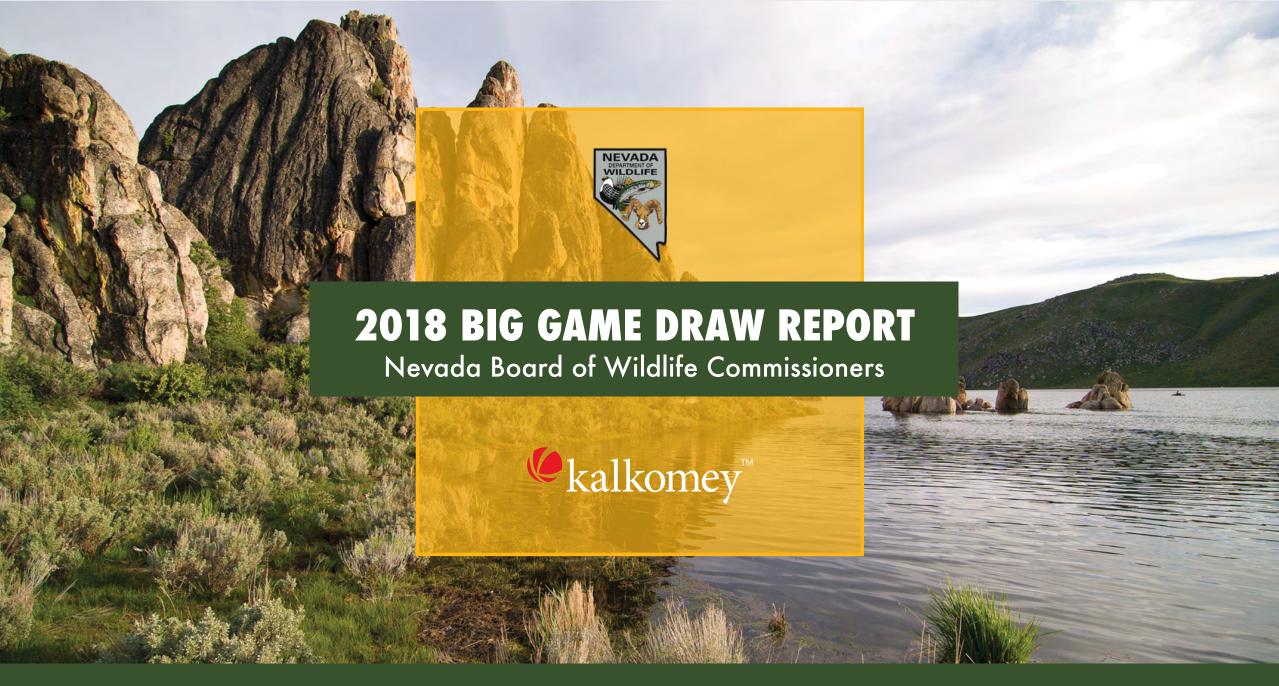

<sup>\*</sup>Successful tag numbers are taken by active tag holders the time the data is pulled. Numbers are subject to change based on tag returns.

# BIG GAME APPS AND UNIQUE CLIENTS BY GENDER



# **AVERAGE APPS PER CLIENT BY GENDER**



# **AVERAGE ORDER VALUE BY GENDER**



#### **BIG GAME APPLICATIONS BY AGE GROUP**



# **AVERAGE APPS BY AGE GROUP**



# **AVERAGE ORDER VALUE BY AGE GROUP**



# GEO BREAKDOWN OF UNIQUE CLIENTS BY COUNTY 2018

| County      | Unique Customers |
|-------------|------------------|
| Clark       | 17,929           |
| Washoe      | 9,003            |
| Elko        | 3,079            |
| Lyon        | 1,697            |
| Churchill   | 1,319            |
| Douglas     | 1,273            |
| Carson City | 1,261            |
| Humboldt    | 1,062