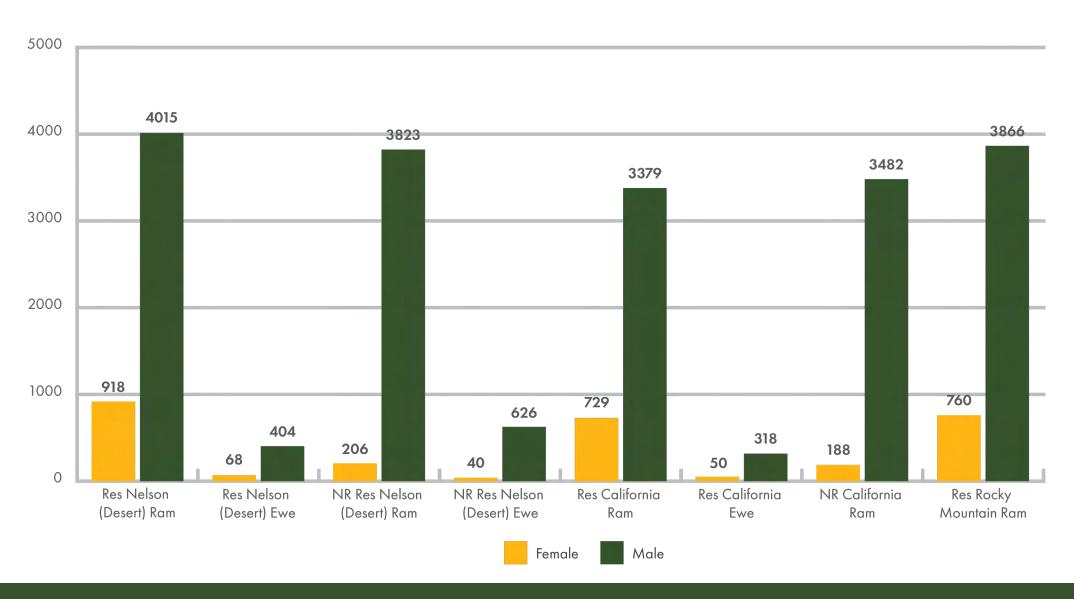

|
| Lincoln     | 401              |
| Mineral     | 237              |
| Pershing    | 220              |
| Eureka      | 151              |
| Esmeralda   | 38               |
| Storey      | 38               |



# **REMAINING DRAW APPS BY YEAR**



#### SILVER STATE TAG APP REVENUE



#### **MOUNTAIN LION TAGS BY YEAR - BIG GAME DRAW**



# MOUNTAIN LION TAGS FROM BIG GAME DRAW AND OVER THE COUNTER BY YEAR



# BEAR APPS BY STATUS AND AGE GROUP



# **BEAR APPS BY STATUS AND GENDER**



# PRONGHORN APPS BY STATUS AND AGE GROUP



# PRONGHORN APPS BY STATUS AND GENDER



#### **BIGHORN SHEEP APPS BY STATUS AND AGE GROUP**



#### **BIGHORN SHEEP APPS BY STATUS AND GENDER**



#### BIGHORN SHEEP HUNTS BONUS POINT APPS BY AGE GROUP



#### BIGHORN SHEEP HUNTS BONUS POINT APPS BY GENDER



# **MOUNTAIN GOAT APPS BY STATUS AND AGE GROUP**



#### MOUNTAIN GOAT APPS BY STATUS AND GENDER



# **ELK APPS BY YEAR AND STATUS**



#### **ELK APPS BY STATUS AND AGE GROUP**



#### **ELK APPS BY STATUS AND GENDER**



# **DEER APPS BY STATUS -ANTLERED AND ANTERLESS**



#### **DEER APPS BY STATUS AND AGE GROUP**



# **DEER APPS BY STATUS AND GENDER**



# **DESKTOP VS MOBILE DEVICE BREAKDOWN**



#### **MOST USED MOBILE DEVICES**



| Mobile Device Info              | Users  | Distribution |
|---------------------------------|--------|--------------|
| Apple iPhone                    | 45,243 | 70%          |
| Apple iPad                      | 10,665 | 16%          |
| Samsung SM-G930V Galaxy S7      | 1,838  | 3%           |
| Microsoft Windows RT Tablet     | 1,724  | 3%