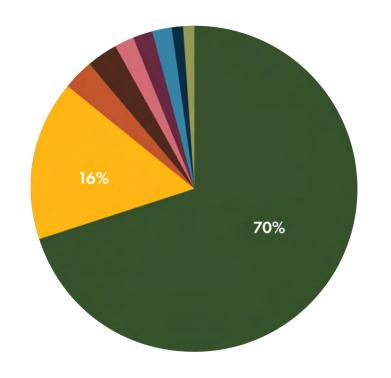

#### **MOST USED MOBILE DEVICES**

| Mobile Device Info              | Users  | Distribution |
|---------------------------------|--------|--------------|
| Apple iPhone                    | 45,243 | 70%          |
| Apple iPad                      | 10,665 | 16%          |
| Samsung SM-G930V Galaxy S7      | 1,838  | 3%           |
| Microsoft Windows RT Tablet     | 1,724  | 3%           |
| Samsung SM-G955U Galaxy S8+     | 1,561  | 2%           |
| Samsung SM-G950U Galaxy S8      | 1,367  | 2%           |
| Samsung SM-N950U Galaxy Note8   | 1,244  | 2%           |
| Samsung SM-G935V Galaxy S7 Edge | 671    | 1%           |
| Samsung SM-G950 Galaxy S8       | 600    | 1%           |
| Total                           |        | 64,913       |