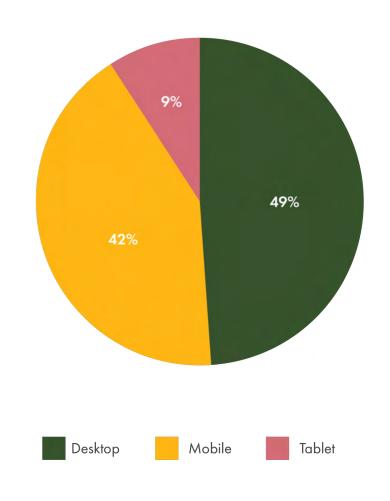

BY YEAR



# BEAR APPS BY STATUS AND AGE GROUP



# **BEAR APPS BY STATUS AND GENDER**



# PRONGHORN APPS BY STATUS AND AGE GROUP



# PRONGHORN APPS BY STATUS AND GENDER



#### **BIGHORN SHEEP APPS BY STATUS AND AGE GROUP**



#### **BIGHORN SHEEP APPS BY STATUS AND GENDER**



#### BIGHORN SHEEP HUNTS BONUS POINT APPS BY AGE GROUP



#### BIGHORN SHEEP HUNTS BONUS POINT APPS BY GENDER



# **MOUNTAIN GOAT APPS BY STATUS AND AGE GROUP**



#### MOUNTAIN GOAT APPS BY STATUS AND GENDER



# **ELK APPS BY YEAR AND STATUS**



#### **ELK APPS BY STATUS AND AGE GROUP**



#### **ELK APPS BY STATUS AND GENDER**



# **DEER APPS BY STATUS -ANTLERED AND ANTERLESS**



#### **DEER APPS BY STATUS AND AGE GROUP**



# **DEER APPS BY STATUS AND GENDER**



# **DESKTOP VS MOBILE DEVICE BREAKDOWN**



#### **MOST USED MOBILE DEVICES**



| Mobile Device Info              | Users  | Distribution |
|---------------------------------|--------|--------------|
| Apple iPhone                    | 45,243 | 70%          |
| Apple iPad                      | 10,665 | 16%          |
| Samsung SM-G930V Galaxy S7      | 1,838  | 3%           |
| Microsoft Windows RT Tablet     | 1,724  | 3%           |
| Samsung SM-G955U Galaxy S8+     | 1,561  | 2%           |
| Samsung SM-G950U Galaxy S8      | 1,367  | 2%           |
| Samsung SM-N950U Galaxy Note8   | 1,244  | 2%           |
| Samsung SM-G935V Galaxy S7 Edge | 671    | 1%           |
| Samsung SM-G950 Galaxy S8       | 600    | 1%           |
| Total                           |        | 64,913       |



#### **BROWSER USED**







#### 100%