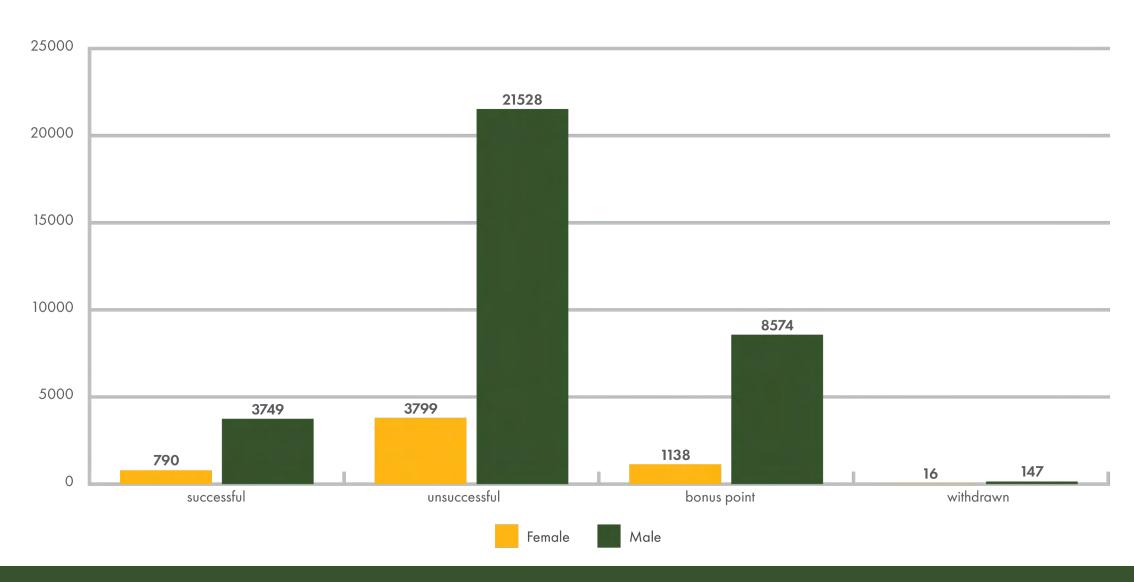

|
| Douglas     | 1,273            |
| Carson City | 1,261            |
| Humboldt    | 1,062            |
| Nye         | 1,018            |
| White Pine  | 800              |
| Lander      | 481              |
| Lincoln     | 401              |
| Mineral     | 237              |
| Pershing    | 220              |
| Eureka      | 151              |
| Esmeralda   | 38               |
| Storey      | 38               |



# **REMAINING DRAW APPS BY YEAR**



#### SILVER STATE TAG APP REVENUE



#### **MOUNTAIN LION TAGS BY YEAR - BIG GAME DRAW**



# MOUNTAIN LION TAGS FROM BIG GAME DRAW AND OVER THE COUNTER BY YEAR



# BEAR APPS BY STATUS AND AGE GROUP



# **BEAR APPS BY STATUS AND GENDER**



# PRONGHORN APPS BY STATUS AND AGE GROUP



# PRONGHORN APPS BY STATUS AND GENDER



#### **BIGHORN SHEEP APPS BY STATUS AND AGE GROUP**



#### **BIGHORN SHEEP APPS BY STATUS AND GENDER**



#### BIGHORN SHEEP HUNTS BONUS POINT APPS BY AGE GROUP



#### BIGHORN SHEEP HUNTS BONUS POINT APPS BY GENDER



# **MOUNTAIN GOAT APPS BY STATUS AND AGE GROUP**



#### MOUNTAIN GOAT APPS BY STATUS AND GENDER



# **ELK APPS BY YEAR AND STATUS**



#### **ELK APPS BY STATUS AND AGE GROUP**



#### **ELK APPS BY STATUS AND GENDER**



# **DEER APPS BY STATUS -ANTLERED AND ANTERLESS**



#### **DEER APPS BY STATUS AND AGE GROUP**



# **DEER APPS BY STATUS AND GENDER**



# **DESKTOP VS MOBILE DEVICE BREAKDOWN**



#### **MOST USED MOBILE DEVICES**



| Mobile Device Info              | Users  | Distribution |
|---------------------------------|--------|--------------|
| Apple iPhone