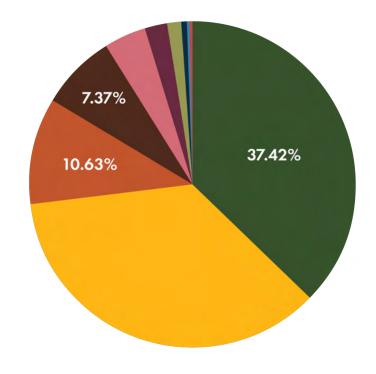

BREAKDOWN**



#### **MOST USED MOBILE DEVICES**



| Mobile Device Info              | Users  | Distribution |
|---------------------------------|--------|--------------|
| Apple iPhone                    | 45,243 | 70%          |
| Apple iPad                      | 10,665 | 16%          |
| Samsung SM-G930V Galaxy S7      | 1,838  | 3%           |
| Microsoft Windows RT Tablet     | 1,724  | 3%           |
| Samsung SM-G955U Galaxy S8+     | 1,561  | 2%           |
| Samsung SM-G950U Galaxy S8      | 1,367  | 2%           |
| Samsung SM-N950U Galaxy Note8   | 1,244  | 2%           |
| Samsung SM-G935V Galaxy S7 Edge | 671    | 1%           |
| Samsung SM-G950 Galaxy S8       | 600    | 1%           |
| Total                           |        | 64,913       |



#### **BROWSER USED**







#### 100% UPTIME AND SERVER SPEEDS



# YEAR OVER YEAR DATA 2017-2018



21.85%

# of Licensed Hunters

| 2017 Licensed Hunters | 66047  |
|-----------------------|--------|
| 2018 Licensed Hunters | 80478  |
| % Difference          | 21.85% |



39.47%

# of Licensed Anglers

| 2017 Licensed Fisherman | 72200  |
|-------------------------|--------|
| 2018 Licensed Fisherman | 100694 |
| % Difference            | 39.47% |



24.2%

# of Apps

| Main Draw Apps 2017 | 238,073 |
|---------------------|---------|
| Main Draw Apps 2018 | 295,724 |
| % Difference        | 24.2%   |



5.4%

YOY Boat Numbers

| 2017 Boat Registrations YTD | 41548 |
|-----------------------------|-------|
| 2018 Boat Registrations YTD | 39306 |
| % Difference                | -5.4  |



**17.71**%

Average # o