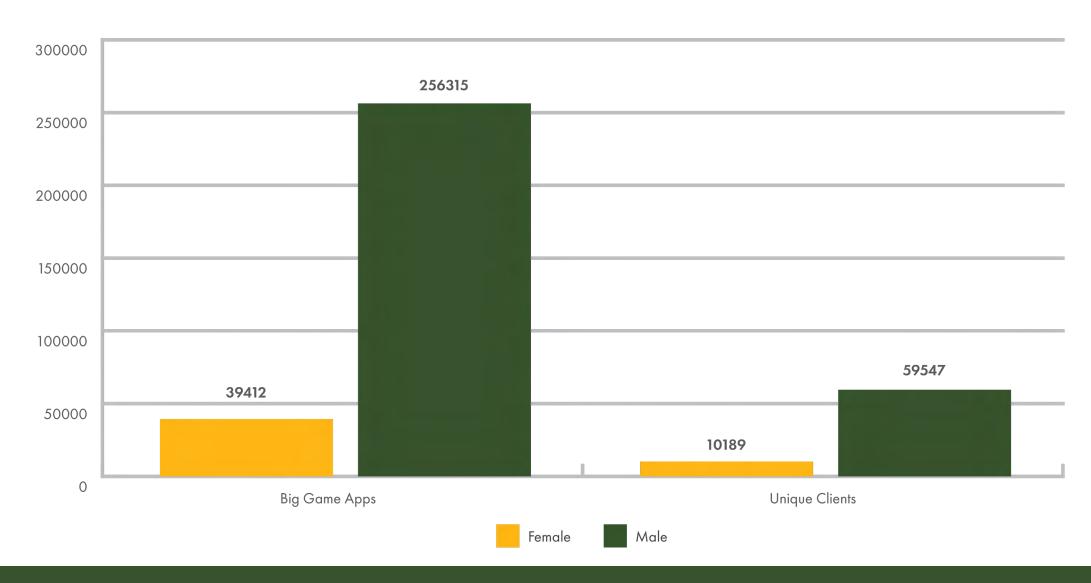

<sup>\*</sup>Successful tag numbers are taken by active tag holders the time the data is pulled. Numbers are subject to change based on tag returns.

# BIG GAME APPS AND UNIQUE CLIENTS BY GENDER



# **AVERAGE APPS PER CLIENT BY GENDER**



# **AVERAGE ORDER VALUE BY GENDER**



#### **BIG GAME APPLICATIONS BY AGE GROUP**



# **AVERAGE APPS BY AGE GROUP**



# **AVERAGE ORDER VALUE BY AGE GROUP**



# GEO BREAKDOWN OF UNIQUE CLIENTS BY COUNTY 2018

| County      | Unique Customers |
|-------------|------------------|
| Clark       | 17,929           |
| Washoe      | 9,003            |
| Elko        | 3,079            |
| Lyon        | 1,697            |
| Churchill   | 1,319            |
| Douglas     | 1,273            |
| Carson City | 1,261            |
| Humboldt    | 1,062            |
| Nye         | 1,018            |
| White Pine  | 800              |
| Lander      | 481              |
| Lincoln     | 401              |
| Mineral     | 237              |
| Pershing    | 2