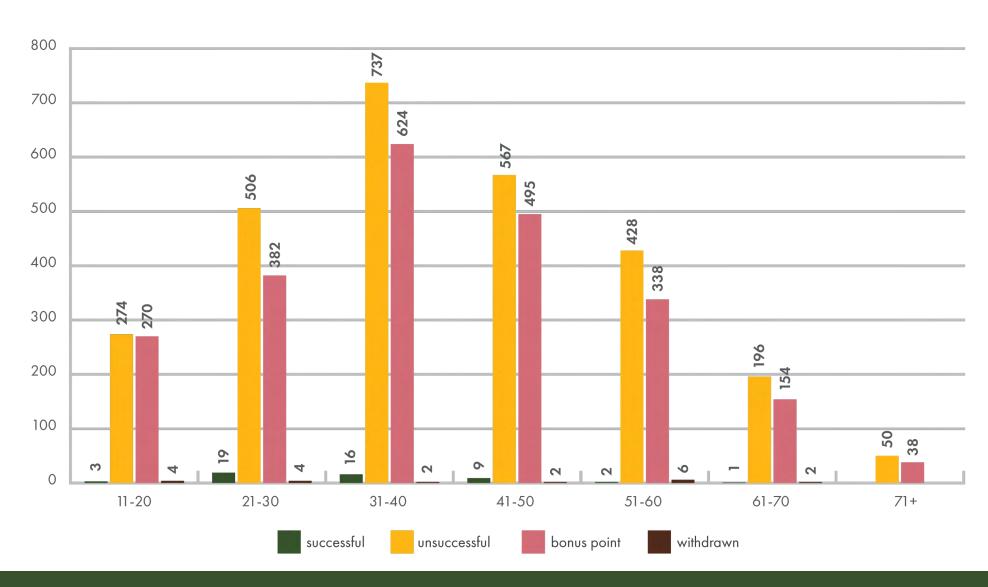

Washoe      | 9,003            |
| Elko        | 3,079            |
| Lyon        | 1,697            |
| Churchill   | 1,319            |
| Douglas     | 1,273            |
| Carson City | 1,261            |
| Humboldt    | 1,062            |
| Nye         | 1,018            |
| White Pine  | 800              |
| Lander      | 481              |
| Lincoln     | 401              |
| Mineral     | 237              |
| Pershing    | 220              |
| Eureka      | 151              |
| Esmeralda   | 38               |
| Storey      | 38               |



# **REMAINING DRAW APPS BY YEAR**



#### SILVER STATE TAG APP REVENUE



#### **MOUNTAIN LION TAGS BY YEAR - BIG GAME DRAW**



# MOUNTAIN LION TAGS FROM BIG GAME DRAW AND OVER THE COUNTER BY YEAR



# BEAR APPS BY STATUS AND AGE GROUP



# **BEAR APPS BY STATUS AND GENDER**



# PRONGHORN APPS BY STATUS AND AGE GROUP



# PRONGHORN APPS BY STATUS AND GENDER



#### **BIGHORN SHEEP APPS BY STATUS AND AGE GROUP**



#### **BIGHORN SHEEP APPS BY STATUS AND GENDER**



#### BIGHORN SHEEP HUNTS BONUS POINT APPS BY AGE GROUP



#### BIGHORN SHEEP HUNTS BONUS POINT APPS BY GENDER



# **MOUNTAIN GOAT APPS BY STATUS AND AGE GROUP**



#### MOUNTAIN GOAT APPS BY STATUS AND GENDER



# **ELK APPS BY YEAR AND STATUS**



#### **ELK APPS BY STATUS AND AGE GROUP**



#### **ELK APPS BY STATUS AND GENDER**



# **DEER APPS BY STATUS -ANTLERED AND ANTERLESS**



#### **DEER APPS BY STATUS AND AGE GROUP**



# **DEER APPS BY STATUS AND GENDER**



# **DESKTOP VS MOBILE DEVICE BREAKDOWN**



#### **MOST USED MOBILE DEVICES**



| Mobile