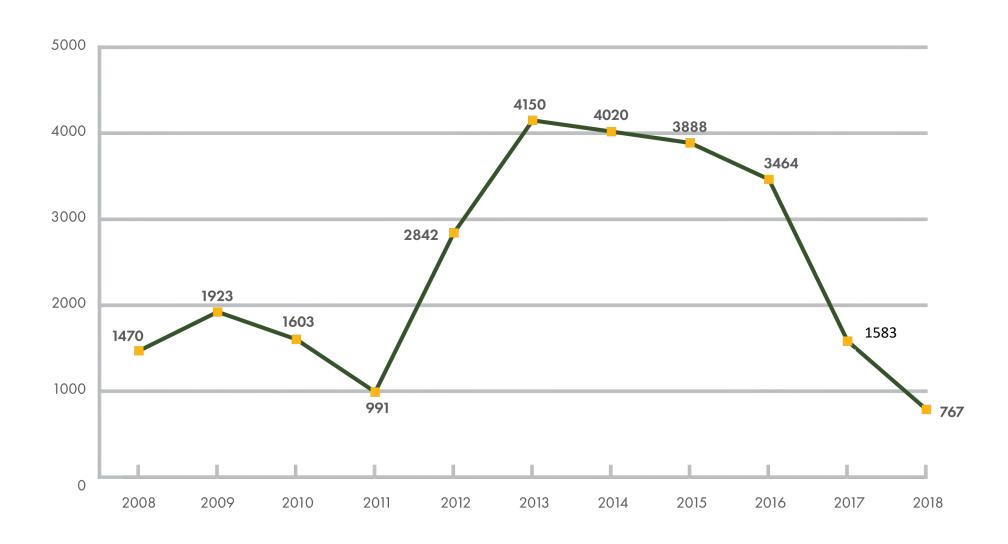

*



# **AVERAGE ORDER VALUE BY AGE GROUP**



# GEO BREAKDOWN OF UNIQUE CLIENTS BY COUNTY 2018

| County      | Unique Customers |
|-------------|------------------|
| Clark       | 17,929           |
| Washoe      | 9,003            |
| Elko        | 3,079            |
| Lyon        | 1,697            |
| Churchill   | 1,319            |
| Douglas     | 1,273            |
| Carson City | 1,261            |
| Humboldt    | 1,062            |
| Nye         | 1,018            |
| White Pine  | 800              |
| Lander      | 481              |
| Lincoln     | 401              |
| Mineral     | 237              |
| Pershing    | 220              |
| Eureka      | 151              |
| Esmeralda   | 38               |
| Storey      | 38               |



# **REMAINING DRAW APPS BY YEAR**



#### SILVER STATE TAG APP REVENUE



#### **MOUNTAIN LION TAGS BY YEAR - BIG GAME DRAW**



# MOUNTAIN LION TAGS FROM BIG GAME DRAW AND OVER THE COUNTER BY YEAR



# BEAR APPS BY STATUS AND AGE GROUP



# **BEAR APPS BY STATUS AND GENDER**



# PRONGHORN APPS BY STATUS AND AGE GROUP



# PRONGHORN APPS BY STATUS AND GENDER



#### **BIGHORN SHEEP APPS BY STATUS AND AGE GROUP**



#### **BIGHORN SHEEP APPS BY STATUS AND GENDER**



#### BIGHORN SHEEP HUNTS BONUS POINT APPS BY AGE GROUP



#### BIGHORN SHEEP HUNTS BONUS POINT APPS BY GENDER



# **MOUNTAIN GOAT APPS BY STATUS AND AGE GROUP**



#### MOUNTAIN GOAT APPS BY STATUS AND GENDER



# **ELK APPS BY YEAR AND STATUS**



#### **ELK APPS BY STATUS AND AGE GROUP**



#### **ELK APPS BY STATUS AND GENDER**



# **DEER APPS BY STATUS -A