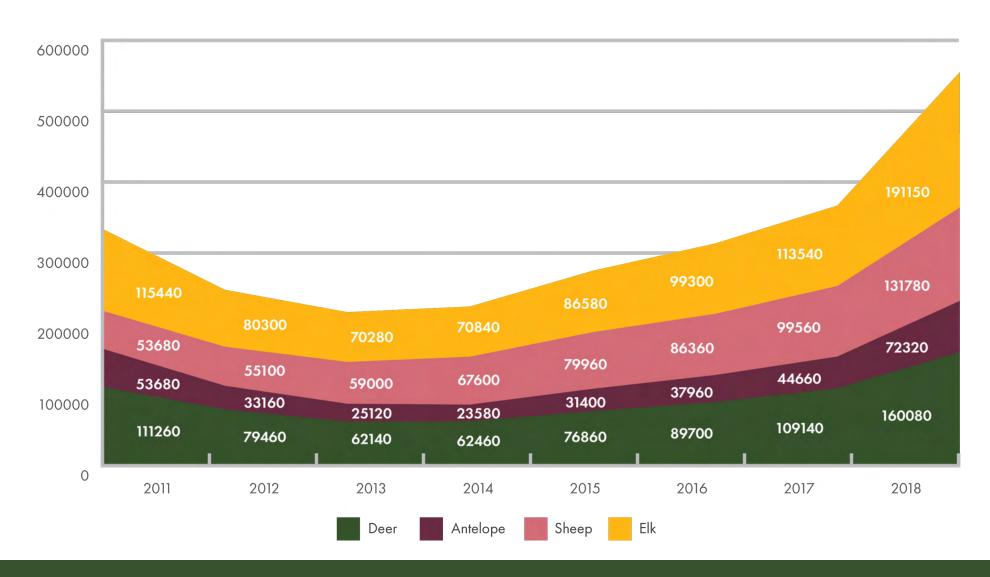

ROUP**



# GEO BREAKDOWN OF UNIQUE CLIENTS BY COUNTY 2018

| County      | Unique Customers |
|-------------|------------------|
| Clark       | 17,929           |
| Washoe      | 9,003            |
| Elko        | 3,079            |
| Lyon        | 1,697            |
| Churchill   | 1,319            |
| Douglas     | 1,273            |
| Carson City | 1,261            |
| Humboldt    | 1,062            |
| Nye         | 1,018            |
| White Pine  | 800              |
| Lander      | 481              |
| Lincoln     | 401              |
| Mineral     | 237              |
| Pershing    | 220              |
| Eureka      | 151              |
| Esmeralda   | 38               |
| Storey      | 38               |



# **REMAINING DRAW APPS BY YEAR**



#### SILVER STATE TAG APP REVENUE



#### **MOUNTAIN LION TAGS BY YEAR - BIG GAME DRAW**



# MOUNTAIN LION TAGS FROM BIG GAME DRAW AND OVER THE COUNTER BY YEAR



# BEAR APPS BY STATUS AND AGE GROUP



# **BEAR APPS BY STATUS AND GENDER**



# PRONGHORN APPS BY STATUS AND AGE GROUP



# PRONGHORN APPS BY STATUS AND GENDER



#### **BIGHORN SHEEP APPS BY STATUS AND AGE GROUP**



#### **BIGHORN SHEEP APPS BY STATUS AND GENDER**



#### BIGHORN SHEEP HUNTS BONUS POINT APPS BY AGE GROUP



#### BIGHORN SHEEP HUNTS BONUS POINT APPS BY GENDER



# **MOUNTAIN GOAT APPS BY STATUS AND AGE GROUP**



#### MOUNTAIN GOAT APPS BY STATUS AND GENDER



# **ELK APPS BY YEAR AND STATUS**



#### **ELK APPS BY STATUS AND AGE GROUP**



#### **ELK APPS BY STATUS AND GENDER**



# **DEER APPS BY STATUS -ANTLERED AND ANTERLESS**



#### **DEE