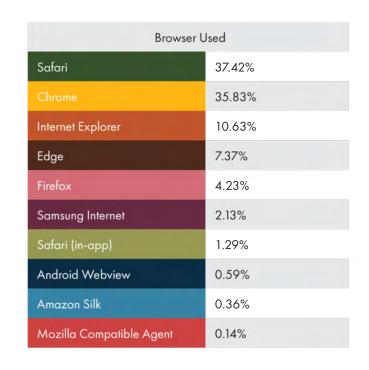

E BREAKDOWN**



#### **MOST USED MOBILE DEVICES**



| Mobile Device Info              | Users  | Distribution |
|---------------------------------|--------|--------------|
| Apple iPhone                    | 45,243 | 70%          |
| Apple iPad                      | 10,665 | 16%          |
| Samsung SM-G930V Galaxy S7      | 1,838  | 3%           |
| Microsoft Windows RT Tablet     | 1,724  | 3%           |
| Samsung SM-G955U Galaxy S8+     | 1,561  | 2%           |
| Samsung SM-G950U Galaxy S8      | 1,367  | 2%           |
| Samsung SM-N950U Galaxy Note8   | 1,244  | 2%           |
| Samsung SM-G935V Galaxy S7 Edge | 671    | 1%           |
| Samsung SM-G950 Galaxy S8       | 600    | 1%           |
| Total                           |        | 64,913       |



#### **BROWSER USED**







#### 100% UPTIME AND SERVER SPEEDS



# YEAR OVER YEAR DATA 2017-2018



21.85%

# of Licensed Hunters

| 2017 Licensed Hunters | 66047  |
|-----------------------|--------|
| 2018 Licensed Hunters | 80478  |
| % Difference          | 21.85% |



39.47%

# of Licensed Anglers

| 2017 Licensed Fisherman | 72200  |
|-------------------------|--------|
| 2018 Licensed Fisherman | 100694 |
| % Difference            | 39.47% |



24.2%

# of Apps

| Main Draw Apps 2017 | 238,073 |
|---------------------|---------|
| Main Draw Apps 2018 | 295,724 |
| % Difference        | 24.2%   |



5.4%

YOY Boat Numbers

| 2017 Boat Registrations YTD | 41548 |
|-----------------------------|-------|
| 2018 Boat Registrations YTD | 39306 |
| % Difference                | -5.4  |



**17.71**%

Average #