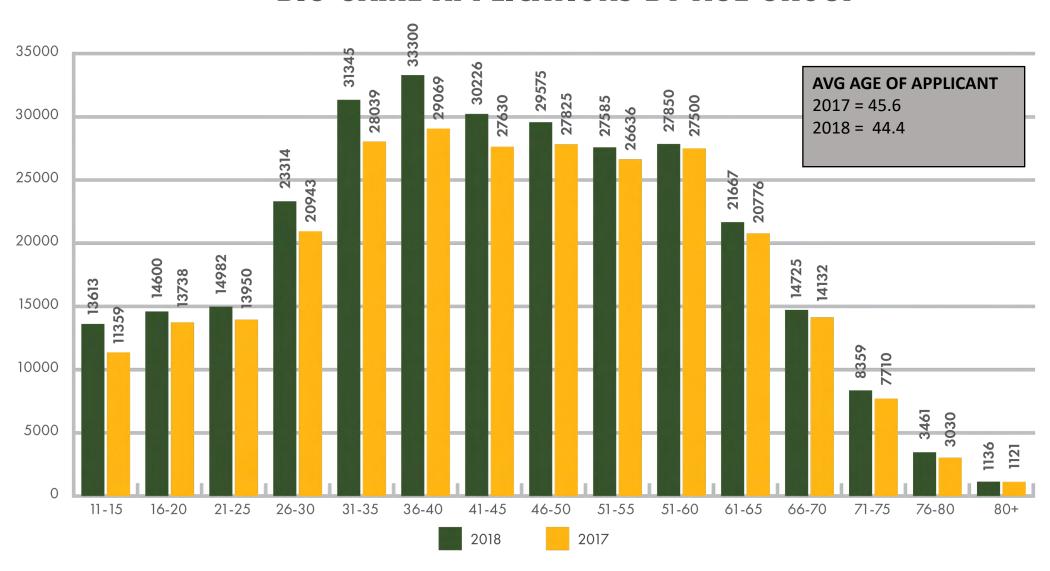

<sup>\*</sup>Successful tag numbers are taken by active tag holders the time the data is pulled. Numbers are subject to change based on tag returns.

# BIG GAME APPS AND UNIQUE CLIENTS BY GENDER



# **AVERAGE APPS PER CLIENT BY GENDER**



# **AVERAGE ORDER VALUE BY GENDER**



#### **BIG GAME APPLICATIONS BY AGE GROUP**



# **AVERAGE APPS BY AGE GROUP**



# **AVERAGE ORDER VALUE BY AGE GROUP**



# GEO BREAKDOWN OF UNIQUE CLIENTS BY COUNTY 2018

| County      | Unique Customers |
|-------------|------------------|
| Clark       | 17,929           |
| Washoe      | 9,003            |
| Elko        | 3,079            |
| Lyon        | 1,697            |
| Churchill   | 1,319            |
| Douglas     | 1,273            |
| Carson City | 1,261            |
| Humboldt    | 1,062            |
| Nye         | 1,018            |
| White Pine  | 800              |
| Lander      | 481              |
| Lincoln     | 401              |
| Mineral     | 237              |
| Pershing    | 220              |
| Eureka      | 151              |
| Esmeralda   | 38               |
| Storey      | 38               |



# *