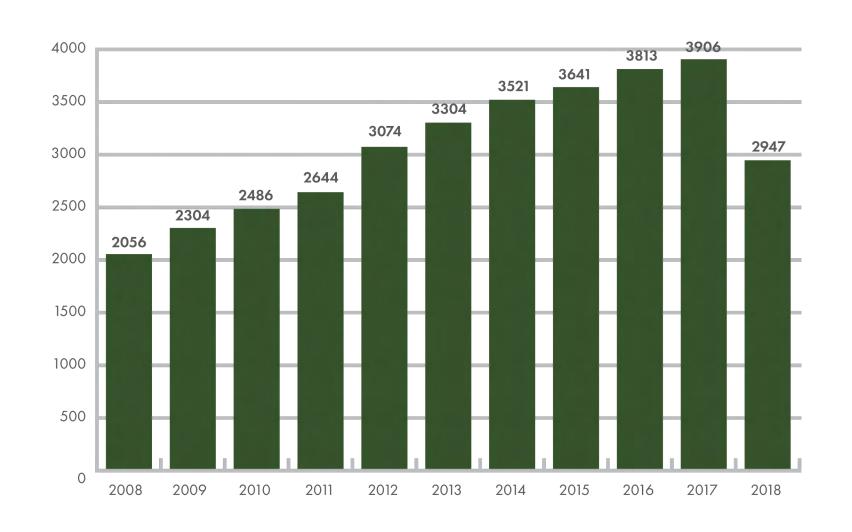

018

| County      | Unique Customers |
|-------------|------------------|
| Clark       | 17,929           |
| Washoe      | 9,003            |
| Elko        | 3,079            |
| Lyon        | 1,697            |
| Churchill   | 1,319            |
| Douglas     | 1,273            |
| Carson City | 1,261            |
| Humboldt    | 1,062            |
| Nye         | 1,018            |
| White Pine  | 800              |
| Lander      | 481              |
| Lincoln     | 401              |
| Mineral     | 237              |
| Pershing    | 220              |
| Eureka      | 151              |
| Esmeralda   | 38               |
| Storey      | 38               |



# **REMAINING DRAW APPS BY YEAR**



#### SILVER STATE TAG APP REVENUE



#### **MOUNTAIN LION TAGS BY YEAR - BIG GAME DRAW**



# MOUNTAIN LION TAGS FROM BIG GAME DRAW AND OVER THE COUNTER BY YEAR



# BEAR APPS BY STATUS AND AGE GROUP



# **BEAR APPS BY STATUS AND GENDER**



# PRONGHORN APPS BY STATUS AND AGE GROUP



# PRONGHORN APPS BY STATUS AND GENDER



#### **BIGHORN SHEEP APPS BY STATUS AND AGE GROUP**



#### **BIGHORN SHEEP APPS BY STATUS AND GENDER**



#### BIGHORN SHEEP HUNTS BONUS POINT APPS BY AGE GROUP



#### BIGHORN SHEEP HUNTS BONUS POINT APPS BY GENDER



# **MOUNTAIN GOAT APPS BY STATUS AND AGE GROUP**



#### MOUNTAIN GOAT APPS BY STATUS AND GENDER



# **ELK APPS BY YEAR AND STATUS**



#### **ELK APPS BY STATUS AND AGE GROUP**



#### **ELK APPS BY STATUS AND GENDER**



# **DEER APPS BY STATUS -ANTLERED AND ANTERLESS**



#### **DEER APPS BY STATUS AND AGE GROUP**



# **DEER APPS BY ST