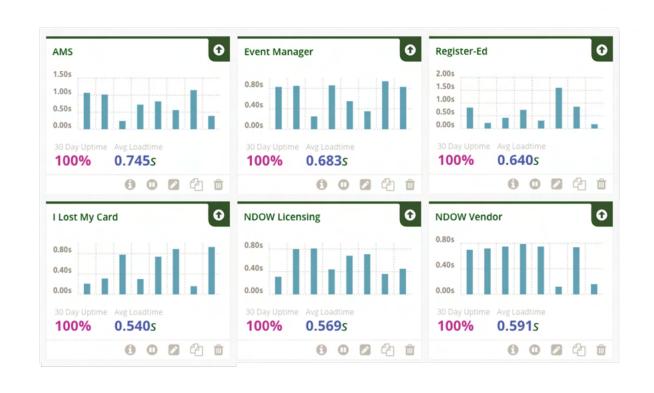

EVICES**



| Mobile Device Info              | Users  | Distribution |
|---------------------------------|--------|--------------|
| Apple iPhone                    | 45,243 | 70%          |
| Apple iPad                      | 10,665 | 16%          |
| Samsung SM-G930V Galaxy S7      | 1,838  | 3%           |
| Microsoft Windows RT Tablet     | 1,724  | 3%           |
| Samsung SM-G955U Galaxy S8+     | 1,561  | 2%           |
| Samsung SM-G950U Galaxy S8      | 1,367  | 2%           |
| Samsung SM-N950U Galaxy Note8   | 1,244  | 2%           |
| Samsung SM-G935V Galaxy S7 Edge | 671    | 1%           |
| Samsung SM-G950 Galaxy S8       | 600    | 1%           |
| Total                           |        | 64,913       |



#### **BROWSER USED**







#### 100% UPTIME AND SERVER SPEEDS



# YEAR OVER YEAR DATA 2017-2018



21.85%

# of Licensed Hunters

| 2017 Licensed Hunters | 66047  |
|-----------------------|--------|
| 2018 Licensed Hunters | 80478  |
| % Difference          | 21.85% |



39.47%

# of Licensed Anglers

| 2017 Licensed Fisherman | 72200  |
|-------------------------|--------|
| 2018 Licensed Fisherman | 100694 |
| % Difference            | 39.47% |



24.2%

# of Apps

| Main Draw Apps 2017 | 238,073 |
|---------------------|---------|
| Main Draw Apps 2018 | 295,724 |
| % Difference        | 24.2%   |



5.4%

YOY Boat Numbers

| 2017 Boat Registrations YTD | 41548 |
|-----------------------------|-------|
| 2018 Boat Registrations YTD | 39306 |
| % Difference                | -5.4  |



**17.71**%

Average # of Apps Per Person

| 2017 Apps Per Perso