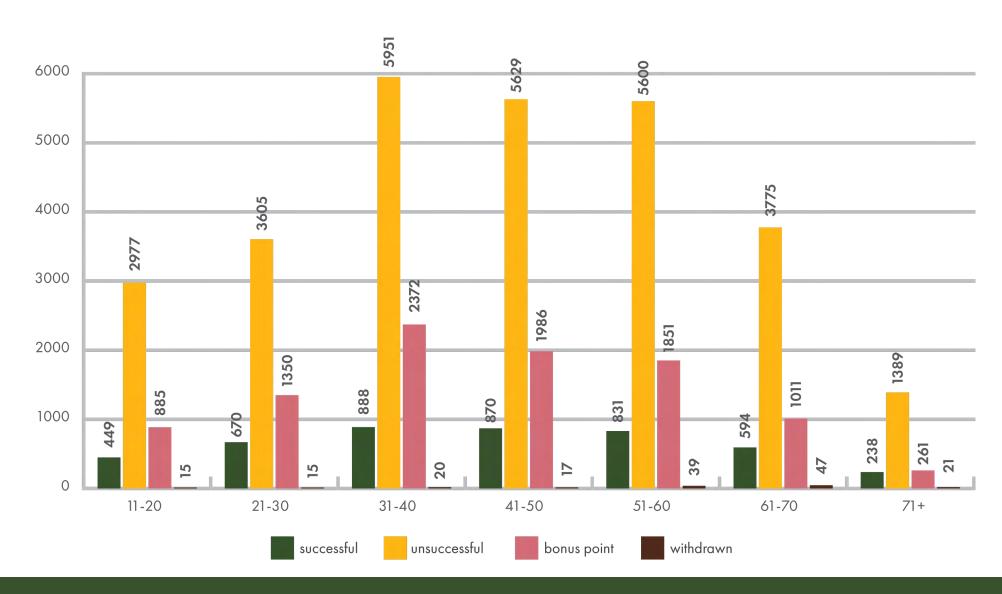

1,697            |
| Churchill   | 1,319            |
| Douglas     | 1,273            |
| Carson City | 1,261            |
| Humboldt    | 1,062            |
| Nye         | 1,018            |
| White Pine  | 800              |
| Lander      | 481              |
| Lincoln     | 401              |
| Mineral     | 237              |
| Pershing    | 220              |
| Eureka      | 151              |
| Esmeralda   | 38               |
| Storey      | 38               |



# **REMAINING DRAW APPS BY YEAR**



#### SILVER STATE TAG APP REVENUE



#### **MOUNTAIN LION TAGS BY YEAR - BIG GAME DRAW**



# MOUNTAIN LION TAGS FROM BIG GAME DRAW AND OVER THE COUNTER BY YEAR



# BEAR APPS BY STATUS AND AGE GROUP



# **BEAR APPS BY STATUS AND GENDER**



# PRONGHORN APPS BY STATUS AND AGE GROUP



# PRONGHORN APPS BY STATUS AND GENDER



#### **BIGHORN SHEEP APPS BY STATUS AND AGE GROUP**



#### **BIGHORN SHEEP APPS BY STATUS AND GENDER**



#### BIGHORN SHEEP HUNTS BONUS POINT APPS BY AGE GROUP



#### BIGHORN SHEEP HUNTS BONUS POINT APPS BY GENDER



# **MOUNTAIN GOAT APPS BY STATUS AND AGE GROUP**



#### MOUNTAIN GOAT APPS BY STATUS AND GENDER



# **ELK APPS BY YEAR AND STATUS**



#### **ELK APPS BY STATUS AND AGE GROUP**



#### **ELK APPS BY STATUS AND GENDER**



# **DEER APPS BY STATUS -ANTLERED AND ANTERLESS**



#### **DEER APPS BY STATUS AND AGE GROUP**



# **DEER APPS BY STATUS AND GENDER**



# **DESKTOP VS MOBILE DEVICE BREAKDOWN**



#### **MOST USED MOBILE DEVICES**



| Mobile Device Info              | Users  | Distribution |
|--------------------------------