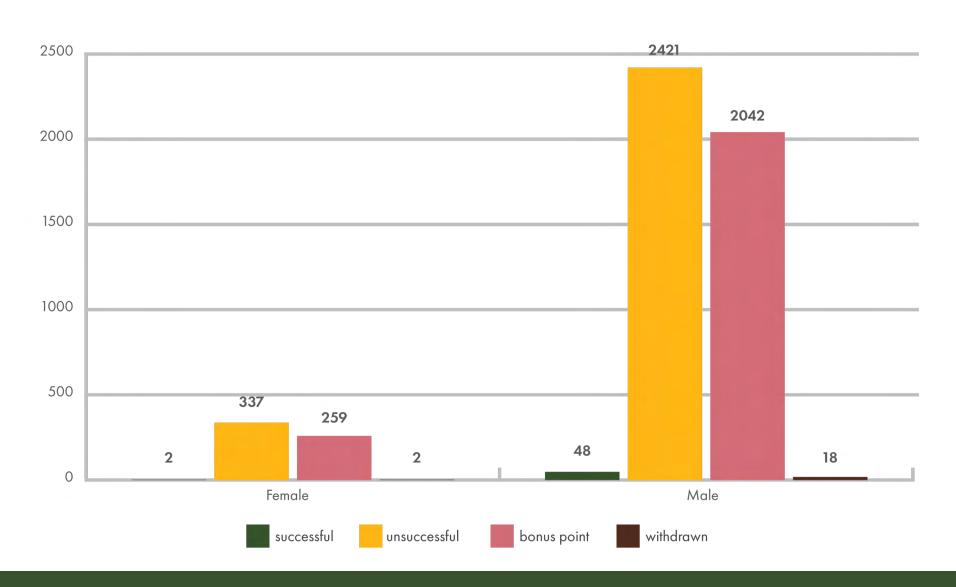

| 3,079            |
| Lyon        | 1,697            |
| Churchill   | 1,319            |
| Douglas     | 1,273            |
| Carson City | 1,261            |
| Humboldt    | 1,062            |
| Nye         | 1,018            |
| White Pine  | 800              |
| Lander      | 481              |
| Lincoln     | 401              |
| Mineral     | 237              |
| Pershing    | 220              |
| Eureka      | 151              |
| Esmeralda   | 38               |
| Storey      | 38               |



# **REMAINING DRAW APPS BY YEAR**



#### SILVER STATE TAG APP REVENUE



#### **MOUNTAIN LION TAGS BY YEAR - BIG GAME DRAW**



# MOUNTAIN LION TAGS FROM BIG GAME DRAW AND OVER THE COUNTER BY YEAR



# BEAR APPS BY STATUS AND AGE GROUP



# **BEAR APPS BY STATUS AND GENDER**



# PRONGHORN APPS BY STATUS AND AGE GROUP



# PRONGHORN APPS BY STATUS AND GENDER



#### **BIGHORN SHEEP APPS BY STATUS AND AGE GROUP**



#### **BIGHORN SHEEP APPS BY STATUS AND GENDER**



#### BIGHORN SHEEP HUNTS BONUS POINT APPS BY AGE GROUP



#### BIGHORN SHEEP HUNTS BONUS POINT APPS BY GENDER



# **MOUNTAIN GOAT APPS BY STATUS AND AGE GROUP**



#### MOUNTAIN GOAT APPS BY STATUS AND GENDER



# **ELK APPS BY YEAR AND STATUS**



#### **ELK APPS BY STATUS AND AGE GROUP**



#### **ELK APPS BY STATUS AND GENDER**



# **DEER APPS BY STATUS -ANTLERED AND ANTERLESS**



#### **DEER APPS BY STATUS AND AGE GROUP**



# **DEER APPS BY STATUS AND GENDER**



# **DESKTOP VS MOBILE DEVICE BREAKDOWN**



#### **MOST USED MOBILE DEVICES**



| Mobile Device Info              | Users  | Dist