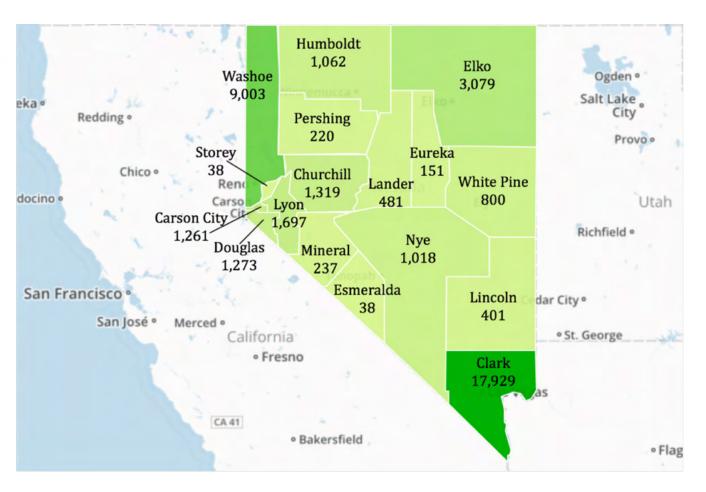

# GEO BREAKDOWN OF UNIQUE CLIENTS BY COUNTY 2018

| County      | Unique Customers |
|-------------|------------------|
| Clark       | 17,929           |
| Washoe      | 9,003            |
| Elko        | 3,079            |
| Lyon        | 1,697            |
| Churchill   | 1,319            |
| Douglas     | 1,273            |
| Carson City | 1,261            |
| Humboldt    | 1,062            |
| Nye         | 1,018            |
| White Pine  | 800              |
| Lander      | 481              |
| Lincoln     | 401              |
| Mineral     | 237              |
| Pershing    | 220              |
| Eureka      | 151              |
| Esmeralda   | 38               |
| Storey      | 38               |