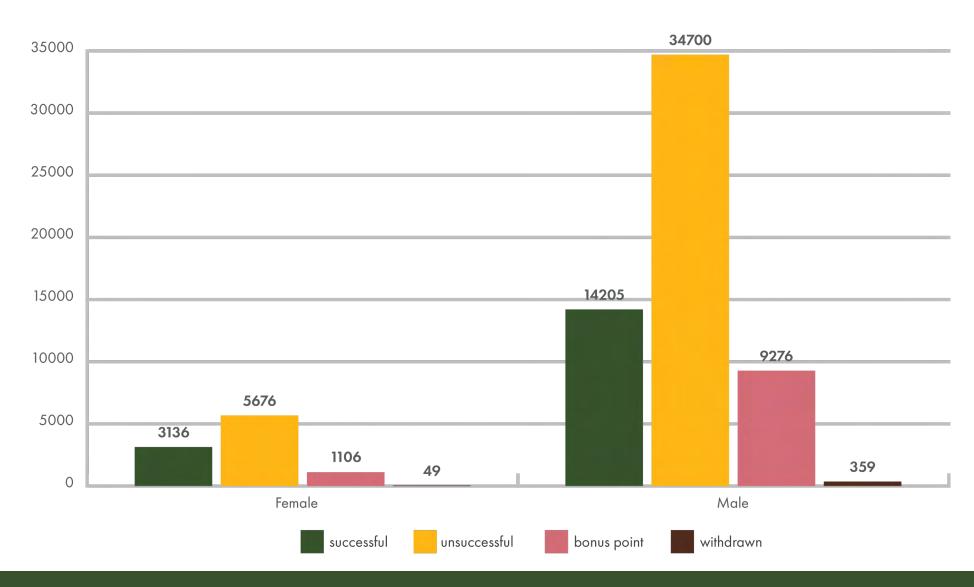

AGS FROM BIG GAME DRAW AND OVER THE COUNTER BY YEAR



# BEAR APPS BY STATUS AND AGE GROUP



# **BEAR APPS BY STATUS AND GENDER**



# PRONGHORN APPS BY STATUS AND AGE GROUP



# PRONGHORN APPS BY STATUS AND GENDER



#### **BIGHORN SHEEP APPS BY STATUS AND AGE GROUP**



#### **BIGHORN SHEEP APPS BY STATUS AND GENDER**



#### BIGHORN SHEEP HUNTS BONUS POINT APPS BY AGE GROUP



#### BIGHORN SHEEP HUNTS BONUS POINT APPS BY GENDER



# **MOUNTAIN GOAT APPS BY STATUS AND AGE GROUP**



#### MOUNTAIN GOAT APPS BY STATUS AND GENDER



# **ELK APPS BY YEAR AND STATUS**



#### **ELK APPS BY STATUS AND AGE GROUP**



#### **ELK APPS BY STATUS AND GENDER**



# **DEER APPS BY STATUS -ANTLERED AND ANTERLESS**



#### **DEER APPS BY STATUS AND AGE GROUP**



# **DEER APPS BY STATUS AND GENDER**



# **DESKTOP VS MOBILE DEVICE BREAKDOWN**



#### **MOST USED MOBILE DEVICES**



| Mobile Device Info              | Users  | Distribution |
|---------------------------------|--------|--------------|
| Apple iPhone                    | 45,243 | 70%          |
| Apple iPad                      | 10,665 | 16%          |
| Samsung SM-G930V Galaxy S7      | 1,838  | 3%           |
| Microsoft Windows RT Tablet     | 1,724  | 3%           |
| Samsung SM-G955U Galaxy S8+     | 1,561  | 2%           |
| Samsung SM-G950U Galaxy S8      | 1,367  | 2%           |
| Samsung SM-N950U Galaxy Note8   | 1,244  | 2%           |
| Samsung SM-G935V Galaxy S7 Edge | 671    | 1%           |
| Samsung SM-G950 Galaxy S8       | 600    | 1%           |
| Total                           |        | 64,913