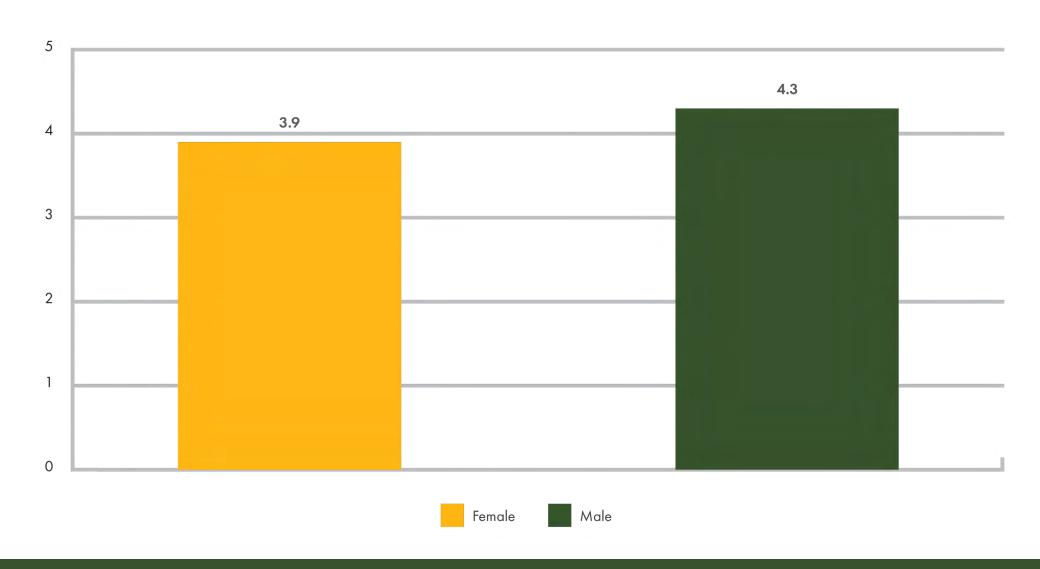

<sup>\*</sup>Successful tag numbers are taken by active tag holders the time the data is pulled. Numbers are subject to change based on tag returns.

# BIG GAME APPS AND UNIQUE CLIENTS BY GENDER



# **AVERAGE APPS PER CLIENT BY GENDER**



# **AVERAGE ORDER VALUE BY GENDER**



#### **BIG GAME APPLICATIONS BY AGE GROUP**



# **AVERAGE APPS BY AGE GROUP**



# **AVERAGE ORDER VALUE BY AGE GROUP**



# GEO BREAKDOWN OF UNIQUE CLIENTS BY COUNTY 2018

| County      | Unique Customers |
|-------------|------------------|
| Clark       | 17,929           |
| Washoe      | 9,003            |
| Elko        | 3,079            |
| Lyon        | 1,697            |
| Churchill   | 1,319            |
| Douglas     | 1,273            |
| Carson City | 1,261            |
| Humboldt    | 1,062            |
| Nye         | 1,018            |
| White Pine  | 800              |
| Lander      | 481              |
| Lincoln     | 401              |
| Mineral     | 237              |
| Pershing    | 220              |
| Eureka      | 151