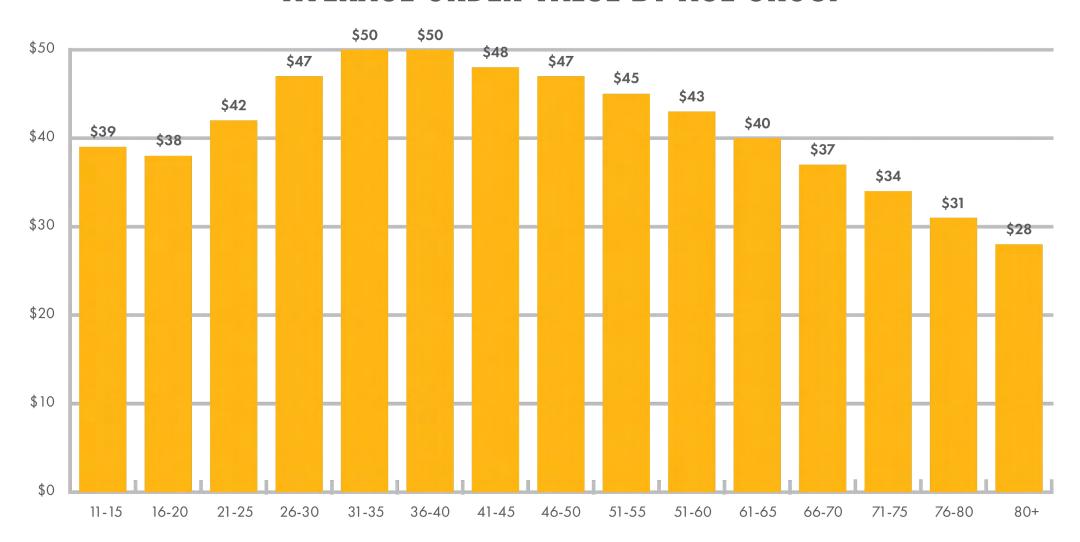

<sup>\*</sup>Successful tag numbers are taken by active tag holders the time the data is pulled. Numbers are subject to change based on tag returns.

# BIG GAME APPS AND UNIQUE CLIENTS BY GENDER



# **AVERAGE APPS PER CLIENT BY GENDER**



# **AVERAGE ORDER VALUE BY GENDER**



#### **BIG GAME APPLICATIONS BY AGE GROUP**



# **AVERAGE APPS BY AGE GROUP**



# **AVERAGE ORDER VALUE BY AGE GROUP**



# GEO BREAKDOWN OF UNIQUE CLIENTS BY COUNTY 2018

| County      | Unique Customers |
|-------------|------------------|
| Clark       | 17,929           |
| Washoe      | 9,003            |
| Elko        | 3,079            |
| Lyon        | 1,697            |
| Churchill   | 1,319            |
| Douglas     | 1,273            |
| Carson City | 1,261            |
| Humboldt    | 1,062            |
| Nye         | 1,018            |
| White Pine  | 800              |
| Lander      | 481              |
| Lincoln     | 401              |
| Mineral     | 237              |
| Pershing    | 220              |
| Eureka      | 151              |
| Esmeralda   | 38               |
| Storey      | 38               |



# **REMAINING DRAW APPS BY YEAR**



#### SILVER STATE TAG APP REVENUE



#### *