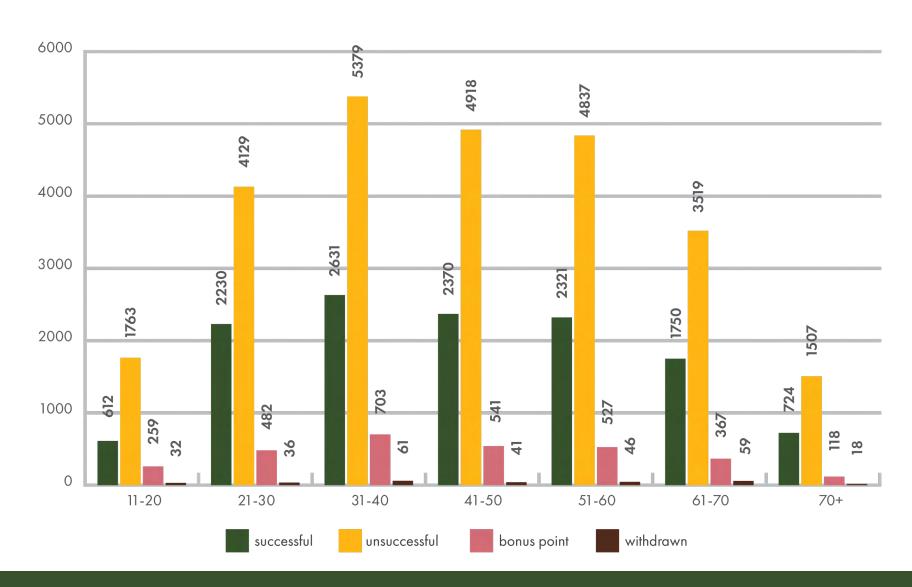

R - BIG GAME DRAW**



# MOUNTAIN LION TAGS FROM BIG GAME DRAW AND OVER THE COUNTER BY YEAR



# BEAR APPS BY STATUS AND AGE GROUP



# **BEAR APPS BY STATUS AND GENDER**



# PRONGHORN APPS BY STATUS AND AGE GROUP



# PRONGHORN APPS BY STATUS AND GENDER



#### **BIGHORN SHEEP APPS BY STATUS AND AGE GROUP**



#### **BIGHORN SHEEP APPS BY STATUS AND GENDER**



#### BIGHORN SHEEP HUNTS BONUS POINT APPS BY AGE GROUP



#### BIGHORN SHEEP HUNTS BONUS POINT APPS BY GENDER



# **MOUNTAIN GOAT APPS BY STATUS AND AGE GROUP**



#### MOUNTAIN GOAT APPS BY STATUS AND GENDER



# **ELK APPS BY YEAR AND STATUS**



#### **ELK APPS BY STATUS AND AGE GROUP**



#### **ELK APPS BY STATUS AND GENDER**



# **DEER APPS BY STATUS -ANTLERED AND ANTERLESS**



#### **DEER APPS BY STATUS AND AGE GROUP**



# **DEER APPS BY STATUS AND GENDER**



# **DESKTOP VS MOBILE DEVICE BREAKDOWN**



#### **MOST USED MOBILE DEVICES**



| Mobile Device Info              | Users  | Distribution |
|---------------------------------|--------|--------------|
| Apple iPhone                    | 45,243 | 70%          |
| Apple iPad                      | 10,665 | 16%          |
| Samsung SM-G930V Galaxy S7      | 1,838  | 3%           |
| Microsoft Windows RT Tablet     | 1,724  | 3%           |
| Samsung SM-G955U Galaxy S8+     | 1,561  | 2%           |
| Samsung SM-G950U Galaxy S8      | 1,367  | 2%           |
| Samsung SM-N950U Galaxy Note8   | 1,244  | 2%           |
| Samsung SM-G935V Galaxy S7 Edge | 671    | 1%           |
| Samsung SM-G950 Galaxy S8       | 600    | 1%           |
| Total