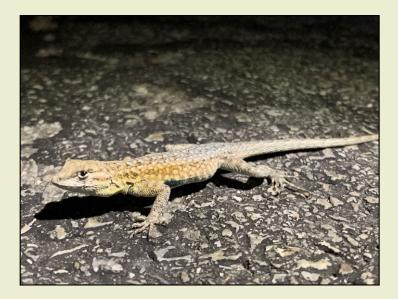

### CR 23-03 (2023-2024) Bag Limit - 5 Of Each Per Year Possession Limit - 5 Of Each

- Skilton Skink
- Great Basin Skink
- Yellow-backed Spiny Lizard
- Northern Zebra-tailed Lizard
- Great Basin Fence Lizard
- Northern Sagebrush Lizard
- Great Basin Whiptail
- Nevada Side-blotched