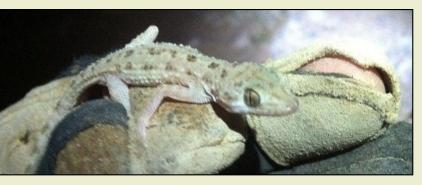

## Lizards

- Western Long-tailed Brush
- Desert Horned
- Desert Night
- Long-nosed Leopard
- Great Basin Collared

- Western Banded Gecko
- N. Desert Iguana
- Common Chuckwalla
- Colorado River Tree