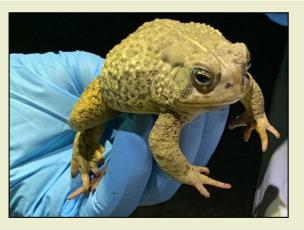

#### **Amphibians:**

- Great Basin Spadefoot Toad
- Western Toad
- Woodhouse Toad
- Great Plains Toad
- Red-spotted Toad
- Pacific Tree (= Chorus) Frog