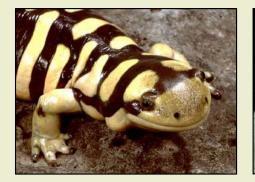

#### Non-native Amphibians & Reptiles:

- Tiger Salamander
- Mediterranean Gecko
- Spiny Softshell Turtle