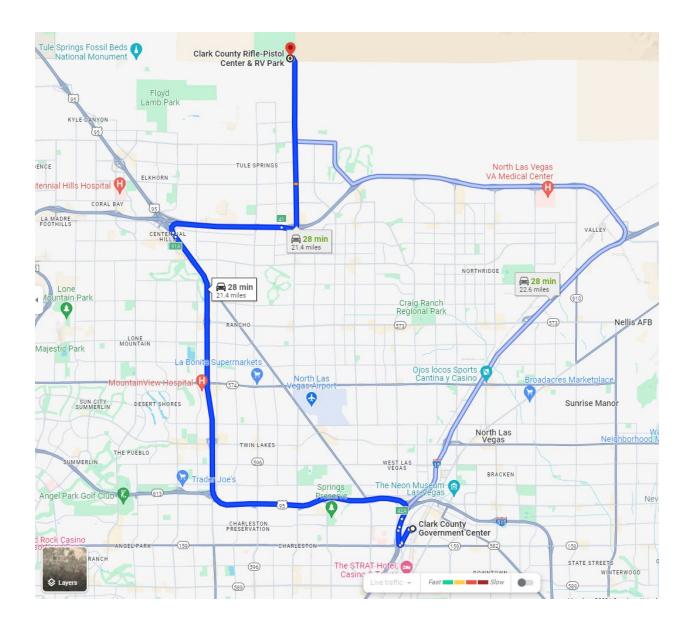

## FIELD TRIP – TOUR OF CLARK COUNTY SHOOTING COMPLEX DIRECTIONS

https://maps.app.goo.gl/b6TLcHgCZSLfj2v27

## **Directions**

From the Clark County Government Center, turn left exiting the parking lot onto southbound Grand Central Parkway. Follow the signs to I-15 north. Be prepared to merge on to Northbound US-95 toward Reno.

Merge onto Northbound US-95 and travel north toward Reno.

At exit 91A, Merge onto Clark County 215 East and travel eastbound.

Leave the freeway at Exit 41 and turn left on Decatur Blvd. Travel north until Decatur Blvd reaches the Shooting Complex entrance. Approximately 4.5 miles. Decatur literally ends at the Shooting Complex entrance.

There is a selection of food establishments near the Decatur/freeway interchange and a convenience store as you approach the shooting complex.