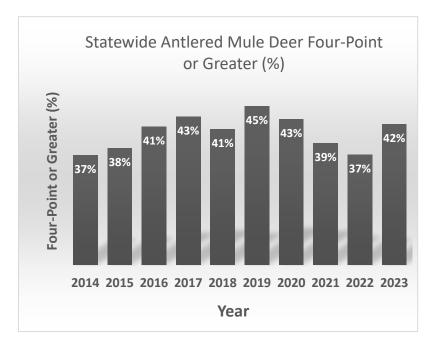

| Unit Group          | 2014 | 2015 | 2016 | 2017 | 2018 | 2019 | 2020 | 2021 | 2022 | 2023 |
|---------------------|------|------|------|------|------|------|------|------|------|------|
| 011-013             | 38%  | 43%  | 46%  | 47%  | 50%  | 50%  | 53%  | 49%  | 43%  | 62%  |
| 014                 | 40%  | 25%  | 32%  | 18%  | 27%  | 28%  | 18%  | 50%  | 29%  | 57%  |
| 015                 | 36%  | 42%  | 33%  | 58%  | 65%  | 28%  | 50%  | 80%  | 50%  | 63%  |
| 021                 | 46%  | 65%  | 57%  | 43%  | 62%  | 60%  | 55%  | 59%  | 50%  | 57%  |
| 022                 | 51%  | 52%  | 52%  | 42%  | 32%  | 59%  | 51%  | 45%  | 35%  | 39%  |
| 031                 | 50%  | 48%  | 43%  | 46%  | 38%  | 45%  | 43%  | 40%  | 45%  | 43%  |
| 032                 | 34%  | 24%  | 23%  | 32%  | 28%  | 26%  | 22%  | 44%  | 33%  | 33%  |
| 033                 | 44%  | 33%  | 63%  | 45%  | 41%  | 40%  | 52%  | 40%  | 39%  | 29%  |
| 034                 | 45%  | 43%  | 49%  | 68%  | 32%  | 50%  | 43%  | 32%  | 47%  | 75%  |
| 035                 | 30%  | 34%  | 41%  | 25%  | 29%  | 42%  | 30%  | 27%  | 34%  | 38%  |
| 041, 042            | 55%  | 46%  | 53%  | 37%  | 18%  | 23%  | 30%  | 30%  | 53%  | 27%  |
| 043 - 046           | 35%  | 33%  | 32%  | 31%  | 29%  | 39%  | 24%  | 33%  | 36%  | 39%  |
| 051                 | 40%  | 40%  | 46%  | 41%  | 46%  | 46%  | 51%  | 50%  | 58%  | 55%  |
| 061,062,064,066-068 | 39%  | 39%  | 40%  | 42%  | 40%  | 41%  | 45%  | 38%  | 35%  | 38%  |
| 065                 | 51%  | 54%  | 54%  | 66%  | 65%  | 49%  | 38%  | 43%  | 53%  | 43%  |
| 071 - 079, 091      | 33%  | 40%  | 51%  | 54%  | 56%  | 61%  | 54%  | 40%  | 35%  | 38%  |
| 081                 | 87%  | 81%  | 79%  | 88%  | 88%  | 84%  | 78%  | 49%  | 86%  | 63%  |
| 101 - 108           | 27%  | 29%  | 32%  | 37%  | 34%  | 35%  | 36%  | 32%  | 26%  | 27%  |
| 111 - 113           | 25%  | 31%  | 32%  | 34%  | 33%  | 36%  | 30%  | 23%  | 32%  | 28%  |
| 114, 115            | 45%  | 44%  | 50%  | 55%  | 62%  | 64%  | 53%  | 59%  | 59%  | 57%  |
| 121                 | 32%  | 31%  | 36%  | 36%  | 27%  | 27%  | 28%  | 36%  | 38%  | 43%  |
| 131 - 134           | 42%  | 44%  | 43%  | 51%  | 43%  | 45%  | 32%  | 27%  | 43%  | 57%  |
| 141 - 145           | 28%  | 23%  | 33%  | 30%  | 31%  | 30%  | 30%  | 34%  | 31%  | 30%  |
| 151 - 156           | 37%  | 28%  | 41%  | 40%  | 37%  | 34%  | 43%  | 42%  | 39%  | 48%  |
| 161 - 164           | 30%  | 39%  | 44%  | 33%  | 36%  | 34%  | 30%  | 28%  | 22%  | 40%  |
| 171 - 173           | 28%  | 33%  | 25%  | 29%  | 29%  | 30%  | 36%  | 32%  | 34%  | 44%  |
| 181 - 184           | 36%  | 40%  | 41%  | 35%  | 42%  | 44%  | 31%  | 43%  | 49%  | 50%  |
| 192                 | 38%  | 41%  | 44%  | 35%  | 35%  | 29%  | 31%  | 48%  | 27%  | 40%  |
| 194, 196            | 60%  | 72%  | 74%  | 72%  | 65%  | 58%  | 61%  | 63%  | 65%  | 63%  |
| 195                 | 74%  | 36%  | 53%  | 60%  | 43%  | 35%  | 18%  | 48%  | 41%  | 27%  |
| 201, 204            | 23%  | 30%  | 21%  | 33%  | 32%  | 33%  | 36%  | 45%  | 30%  | 45%  |
| 202, 205-208        | 46%  | 28%  | 28%  | 29%  | 40%  | 28%  | 36%  | 34%  | 23%  | 36%  |
| 203                 | 39%  | 38%  | 29%  | 33%  | 36%  | 38%  | 36%  | 57%  | 45%  | 50%  |
| 211 - 213           | 55%  | 29%  | 28%  | 52%  | 35%  | 47%  | 46%  | 35%  | 13%  | 45%  |
| 221 - 223           | 37%  | 40%  | 49%  | 47%  | 48%  | 58%  | 43%  | 39%  | 57%  | 44%  |
| 231                 | 54%  | 61%  | 58%  | 65%  | 60%  | 62%  | 49%  | 50%  | 67%  | 58%  |
| 241 - 245           | 65%  | 69%  | 64%  | 75%  | 75%  | 82%  | 75%  | 61%  | 76%  | 86%  |
| 251 - 253           | 74%  | 67%  | 81%  | 41%  | 47%  | 56%  | 80%  | 29%  | 67%  | 67%  |
| 261 - 268           | 40%  | 57%  | 47%  | 43%  | 43%  | 58%  | 41%  | 28%  | 40%  | 47%  |
| 271, 272            | 65%  | 62%  | 46%  | 65%  | 33%  | 55%  | 55%  | 45%  | 73%  | 67%  |
| 291                 | 34%  | 36%  | 33%  | 40%  | 38%  | 33%  | 50%  | 50%  | 46%  | 40%  |
| Statewide           | 37%  | 38%  | 41%  | 43%  | 41%  | 45%  | 43%  | 39%  | 37%  | 42%  |

## TABLE 3. % FOUR-POINT OR GREATER MULE DEER HARVEST BY UNIT GROUP, 2014-2023

\*Includes harvest from all hunts and weapon classes combined